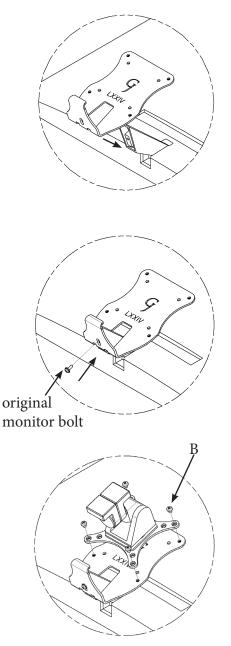

## ASSEMBLY STEPS

Step 1

Remove original monitor stand. Then, install A to the monitor

Install original monitor bolt to the adapter A

Step 3

Mount adapter to your arm with B (x4)

Please leave us a review if you like our products. Please feel free to contact us if you have any question.