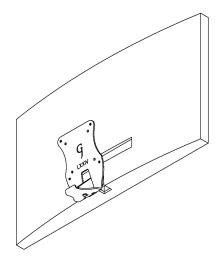

## ASSEMBLY STEPS

Step 1

Remove original monitor stand. Then, install A to the monitor

Install original monitor bolt to the adapter A

Step 3

Mount adapter to your arm with B (x4)

Please leave us a review if you like our products. Please feel free to contact us if you have any question.