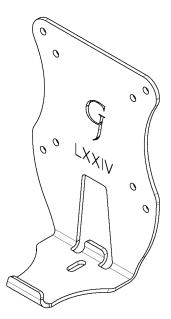

## PACKAGE CONTENTS

A (x1) Adapter Bracket

B (x4) M4 x 12mm Panhead Screw

## ASSEMBLY STEPS

Step 1

Remove original monitor stand. Then, install A to the monitor

Install original monitor bolt to the adapter A

Step 3

Mount adapter to your arm with B (x4)

Please leave us a review if you like our products. Please feel free to contact us if you have any question.