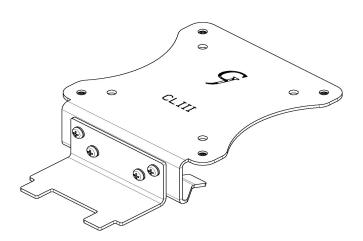

# GJ0A0153

J ADAPTER

GLADIATOR

VESA MOUNT ADAPTER

Fits the following models: Samsung 32" M8 Monitor

GJ0A0153 Gladiator Joe Inc.

### PACKAGE CONTENTS

A (x1) Adapter Plate

B (x1) Adapter Bracket

C (x8) M4 Panhead Screw

# Step 2

Attach B(x1) on the bottom of A(x1). Then screw the bracket together with C(x4)