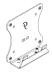

### PACKAGE CONTENTS

A (x1) Adapter Plate

B (x1) Adapter Bracket

C (x8) M4 Panhead Screw

## Step 1

Insert A(x1) in the position shown in the figure