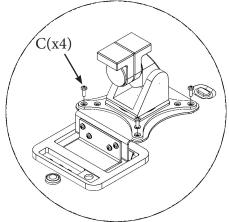

# C(x4)

# Step 2

Attach B(x1) on the bottom of A(x1). Then screw the bracket together with C(x4)