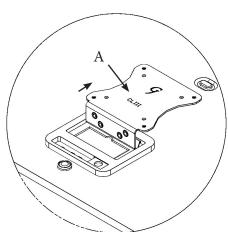

JOE

# GJ0A0153

J ADAPTER

GLADIATOR

VESA MOUNT ADAPTER



Fits the following models: Samsung 32" M8 Monitor

GJ0A0153 Gladiator Joe Inc.

### WARNING!

- To avoid danger of suffocation, keep these parts away from babies and children.
- Be aware of the sharp edges of the product.
- Check carefully to make sure that there are no missing or defective parts. Improper installation may cause problems.
- Do not hang something heavy on this product, which may exceed the weight capacity.
- Do not use this product for any other purpose that is not specified in this manual.

### PACKAGE CONTENTS



A (x1) Adapter Plate



B (x1) Adapter Bracket



C (x8) M4 Panhead Screw

### **ASSEMBLY STEPS**

## Step 1

Insert A(x1) in the position shown in the figure



# C(x4)

# Step 2

Attach B(x1) on the bottom of A(x1). Then screw the bracket together with C(x4)

# Step 3

Mount adapter to your arm with C(x4).



GJ0A0153 Gladiator Joe Inc.



Please leave us a review if you like our products.

Please feel free to contact us if you have any question.



https://gladiatorjoe.com/



US: +1 954 271 6612 CDN & International: +1 514 494 1348



admin@gladiatorjoe.com