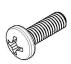

### PACKAGE CONTENTS

A (x1) Adapter Plate

B (x1) Adapter Bracket

C (x8) M4 Panhead Screw

# C(x4)

# Step 2

Attach B(x1) on the bottom of A(x1). Then screw the bracket together with C(x4)