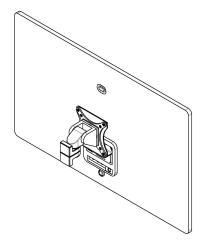

# Step 3

Mount adapter to your arm with C(x4).

GJ0A0153 Gladiator Joe Inc.

Please leave us a review if you like our products.

Please feel free to contact us if you have any question.

https://gladiatorjoe.com/