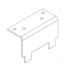

### PACKAGE CONTENTS

A (x1) Adapter Plate

B (x1) Adapter Bracket

C (x8) M4 Panhead Screw

# Step 2

Attach B(x1) on the bottom of A(x1). Then screw the bracket together with C(x4)