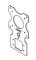

# GJ0A0072

### VESA MOUNT ADAPTER



GLADIATOR JOE



Fits the following models:

LG 24MP58VQ-P, LG 27MP58VQ-P

LG 24MP59G-P, LG 27MP59G-P LG 24MP60VQ-P

#### **WARNING!**

- To avoid danger of suffocation, keep these parts away from babies and children.
- Be aware of the sharp edges of the product.
- Check carefully to make sure that there are no missing or defective parts. Improper installation may cause problems.
- Do not hang something heavy on this product, which may exceed the weight capacity.
- Do not use this product for any other purpose that is not specified in this manual.

#### PACKAGE CONTENTS



A (x1) Adapter Bracket



D (x2) 12mm Panhead Screw



B (x2) Coupling Nut



E (x2) 30mm Panhead Screw



C (x4) 12mm Panhead Screw



F (x4) Washer

#### ASSEMBLY STEPS

## Step 1

Remove the small cover and the two screws from the monitor



### ASSEMBLY STEPS



GJ0A0072 Gladiator Joe Inc.



Please leave us a review if you like our products.

Please feel free to contact us if you have any question.



https://gladiatorjoe.com



US: +1 954 271 6612 CDN & International: +1 514 494 1348



info@gladiatorjoe.com