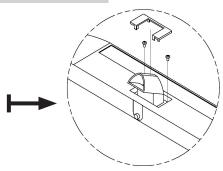

he following models:

LG 24MP58VQ-P, LG 27MP58VQ-P

LG 24MP59G-P, LG 27MP59G-P LG 24MP60VQ-P

#### **WARNING!**

- To avoid danger of suffocation, keep these parts away from babies and children.
- Be aware of the sharp edges of the product.
- Check carefully to make sure that there are no missing or defective parts. Improper installation may cause problems.
- Do not hang something heavy on this product, which may exceed the weight capacity.
- Do not use this product for any other purpose that is not specified in this manual.

#### PACKAGE CONTENTS



A (x1) Adapter Bracket



D (x2) 12mm Panhead Screw



B (x2) Coupling Nut



E (x2) 30mm Panhead Screw



C (x4) 12mm Panhead Screw



F (x4) Washer

#### ASSEMBLY STEPS

## Step 1

Remove the small cover and the two screws from the monitor



### ASSEMBLY STEPS



GJ0A0072 Gladiator Joe Inc.



Please leave us a review if you like our products.

Please feel free to contact us if you have any question.



https://gladiatorjoe.com



US: +1 954 271 6612 CDN & International: +1 514 494 1348



info@gladiatorjoe.com