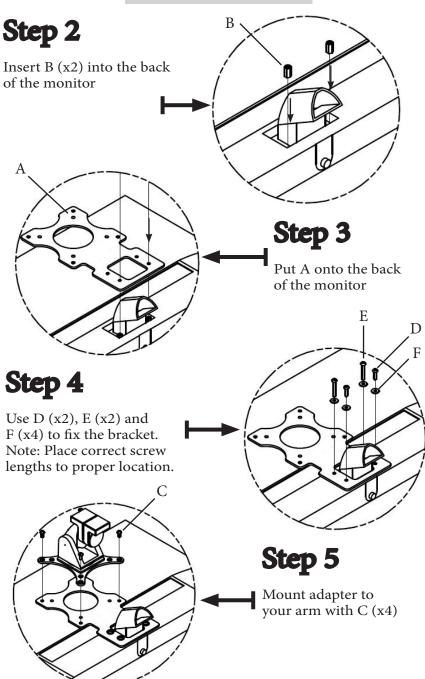

#### PACKAGE CONTENTS

A (x1) Adapter Bracket

D (x2) 12mm Panhead Screw

B (x2) Coupling Nut

E (x2) 30mm Panhead Screw

C (x4) 12mm Panhead Screw

F (x4) Washer

#### ASSEMBLY STEPS

## Step 1

Remove the small cover and the two screws from the monitor