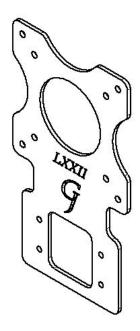

#### PACKAGE CONTENTS

A (x1) Adapter Bracket

D (x2) 12mm Panhead Screw

B (x2) Coupling Nut

E (x2) 30mm Panhead Screw

C (x4) 12mm Panhead Screw

F (x4) Washer