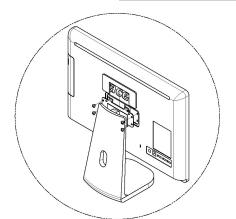

#### ASSEMBLY STEPS

STEP 1

Remove the stand from the monitor, and keep the screws.

# STEP 2

A

Use Original Screws to install adapter on the monitor

## STEP 3

Mount adapter to your arm with B

Please leave us a review if you like our products. Please feel free to contact us if you have any question.

https://gladiatorjoe.com/

US: +1 954 271 6612 CDN & International: +1 514 494 1348