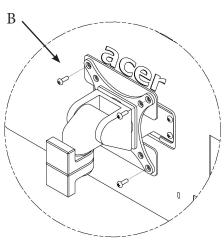

## STEP 3

Mount adapter to your arm with B

Please leave us a review if you like our products. Please feel free to contact us if you have any question.

https://gladiatorjoe.com/

US: +1 954 271 6612 CDN & International: +1 514 494 1348