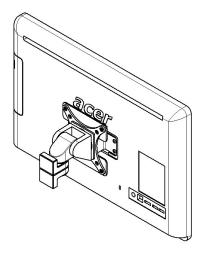

Fits the following models:

ACER Aspire ZC-700G

### WARNING!

- To avoid danger of suffocation, keep these parts away from babies and children.
- Be aware of the sharp edges of the product.
- Check carefully to make sure that there are no missing or defective parts. Improper installation may cause problems.
- Do not hang something heavy on this product, which may exceed the weight capacity.
- Do not use this product for any other purpose that is not specified in this manual.

## PACKAGE CONTENTS



A (x1) Adapter Bracket



B (x4) M4 x 12mm Panhead Screw

Original Screws

#### ASSEMBLY STEPS



STEP 1

Remove the stand from the monitor, and keep the screws.

# STEP 2

A

Use Original Screws to install adapter on the monitor



## STEP 3

Mount adapter to your arm with B



Please leave us a review if you like our products. Please feel free to contact us if you have any question.



https://gladiatorjoe.com/



US: +1 954 271 6612 CDN & International: +1 514 494 1348



info@gladiatorjoe.com