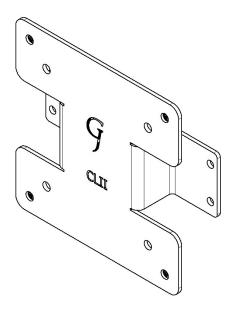

## PACKAGE CONTENTS

A (x1) Adapter Bracket

B (x4) M4 x 12mm Panhead Screw

Original Screws

# STEP 2

A

Use Original Screws to install adapter on the monitor