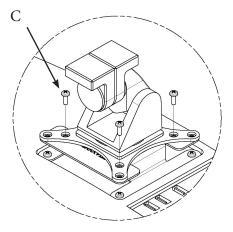

## STEP 2

Mount adapter to your arm with C (x4)

Please leave us a review if you like our products. Please feel free to contact us if you have any question.

https://gladiatorjoe.com/

US: +1 954 271 6612 CDN & International: +1 514 494 1348