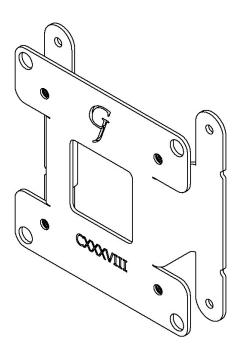

# PACKAGE CONTENTS

A (x1) Adapter Bracket

B (x4) M4 x 10mm Panhead Screw x 4

D (x4) M4 Flat Washer

C (x4) M4 x 12mm Panhead Screw x 4

## STEP 1

Install Adapter Bracket A to the Monitor with B(x4) & D(x4)