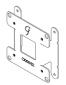

# PACKAGE CONTENTS

A (x1) Adapter Bracket

B (x4) M4 x 10mm Panhead Screw x 4

D (x4) M4 Flat Washer

C (x4) M4 x 12mm Panhead Screw x 4

## STEP 1

Install Adapter Bracket A to the Monitor with B(x4) & D(x4)