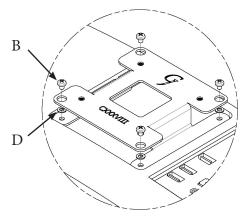

Edge

### WARNING!

- To avoid danger of suffocation, keep these parts away from babies and children.
- Be aware of the sharp edges of the product.
- Check carefully to make sure that there are no missing or defective parts. Improper installation may cause problems.
- Do not hang something heavy on this product, which may exceed the weight capacity.
- Do not use this product for any other purpose that is not specified in this manual.

# PACKAGE CONTENTS



A (x1) Adapter Bracket



B (x4) M4 x 10mm Panhead Screw x 4



D (x4) M4 Flat Washer



C (x4) M4 x 12mm Panhead Screw x 4

#### ASSEMBLY STEPS

\*Please note:

This adapter works for a variety of computer monitors. The images below are a representation and may slightly differ from the actual monitor. The assembly process is the same.



## STEP 1

Install Adapter Bracket A to the Monitor with B(x4) & D(x4)



## STEP 2

Mount adapter to your arm with C (x4)



Please leave us a review if you like our products. Please feel free to contact us if you have any question.



https://gladiatorjoe.com/



US: +1 954 271 6612 CDN & International: +1 514 494 1348



info@gladiatorjoe.com