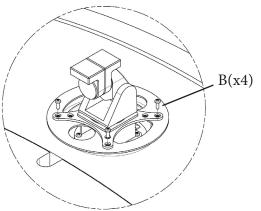

## ASSEMBLY STEPS

Step 1

Remove the original monitor stand from the monitor, then install the Vesa adapter A to the monitor with B (x4).

Mount adapter to the arm with B (x4)

Please leave us a review if you like our products. Please feel free to contact us if you have any question.