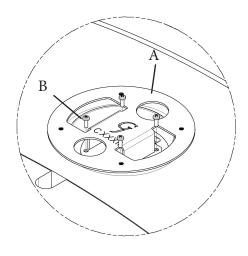

## ASSEMBLY STEPS

Step 1

Remove the original monitor stand from the monitor, then install the Vesa adapter A to the monitor with B (x4).

Mount adapter to the arm with B (x4)

Please leave us a review if you like our products. Please feel free to contact us if you have any question.