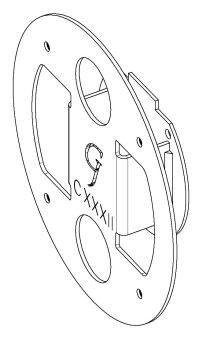

## PACKAGE CONTENTS

A (x1) Adapter Bracket

B(x8) M4 Panhead Screw

## ASSEMBLY STEPS

Step 1

Remove the original monitor stand from the monitor, then install the Vesa adapter A to the monitor with B (x4).

Mount adapter to the arm with B (x4)

Please leave us a review if you like our products. Please feel free to contact us if you have any question.