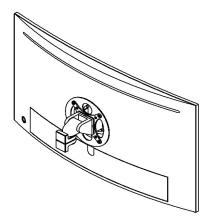

## ASSEMBLY STEPS

Step 1

Remove the original monitor stand from the monitor, then install the Vesa adapter A to the monitor with B (x4).

Mount adapter to the arm with B (x4)

Please leave us a review if you like our products. Please feel free to contact us if you have any question.