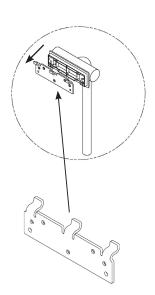

## STEP 3

Take off the original metal piece from the stand

Keep this metal for the next step

GJ0A0147 Gladiator Joe Inc.

#### STEP 1

Install original metal piece on your adapter with C(x5) and D(x5)