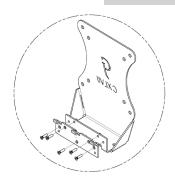

## PACKAGE CONTENTS

A (x1) Adapter Bracket

B (x4) M4 x12mm Screws

C (x5) M3 x 12mm Screw

D (x5) M3 Hex Nut

## STEP 3

Take off the original metal piece from the stand

Keep this metal for the next step

GJ0A0147 Gladiator Joe Inc.