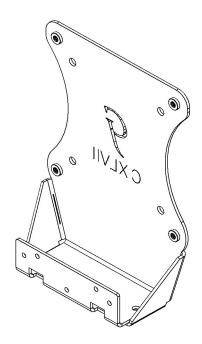

## PACKAGE CONTENTS

A (x1) Adapter Bracket

B (x4) M4 x12mm Screws

C (x5) M3 x 12mm Screw

D (x5) M3 Hex Nut

## STEP 3

Take off the original metal piece from the stand

Keep this metal for the next step

GJ0A0147 Gladiator Joe Inc.

#### STEP 1

Install original metal piece on your adapter with C(x5) and D(x5)