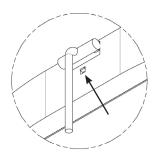

#### STEP 1

Remove the original base, then push this button to remove the original stand