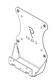

## PACKAGE CONTENTS

A (x1) Adapter Bracket

B (x4) M4 x12mm Screws

C (x5) M3 x 12mm Screw

D (x5) M3 Hex Nut

#### STEP 1

Install original metal piece on your adapter with C(x5) and D(x5)