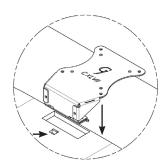

#### STEP 1

Install original metal piece on your adapter with C(x5) and D(x5)

#### STEP 2

Push the lock botton to install adapter on your monitor