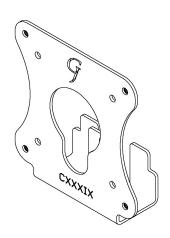

# GJ0A0139

## VESA MOUNT ADAPTER

GLADIATOR JOE

Fits the following models:

HP 32" 4WH45AA

GJ0A0139 Gladiator Joe Inc.

#### PACKAGE CONTENTS

A (x1) Adapter Bracket

B (x5) M4 x12mm Screws

C(x1)

Washer