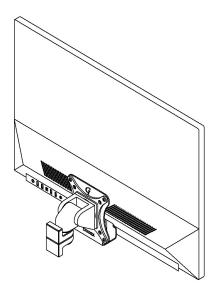

## STEP 2

Then install A with B(x1) and C(x1), push the bottom of the VESA make sure it is stable

STEP 3

Mount adapter to your arm with B(x4)

GJ0A0139 Gladiator Joe Inc.

Please leave us a review if you like our products.