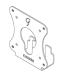

#### PACKAGE CONTENTS

A (x1) Adapter Bracket

B (x5) M4 x12mm Screws

C(x1)

Washer

## STEP 2

Then install A with B(x1) and C(x1), push the bottom of the VESA make sure it is stable

STEP 3

Mount adapter to your arm with B(x4)

GJ0A0139 Gladiator Joe Inc.

Please leave us a review if you like our products.