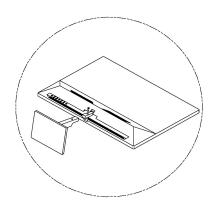

# GJ0A0139

## VESA MOUNT ADAPTER



GLADIATOR JOE



Fits the following models:

HP 32" 4WH45AA

GJ0A0139 Gladiator Joe Inc.

#### **WARNING!**

- To avoid danger of suffocation, keep these parts away from babies and children.
- Be aware of the sharp edges of the product.
- Check carefully to make sure that there are no missing or defective parts. Improper installation may cause problems.
- Do not hang something heavy on this product, which may exceed the weight capacity.
- Do not use this product for any other purpose that is not specified in this manual.

#### PACKAGE CONTENTS



A (x1) Adapter Bracket



B (x5) M4 x12mm Screws



C(x1)

Washer

### **ASSEMBLY STEPS**



STEP 1

Remove the support stand from the monitor



## STEP 2

Then install A with B(x1) and C(x1), push the bottom of the VESA make sure it is stable



STEP 3

Mount adapter to your arm with B(x4)

GJ0A0139 Gladiator Joe Inc.



Please leave us a review if you like our products.

Please feel free to contact us if you have any question.



https://gladiatorjoe.com/



US: +1 954 271 6612 CDN & International: +1 514 494 1348



info@gladiatorjoe.com