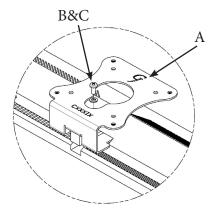

#### PACKAGE CONTENTS

A (x1) Adapter Bracket

B (x5) M4 x12mm Screws

C(x1)

Washer

## STEP 2

Then install A with B(x1) and C(x1), push the bottom of the VESA make sure it is stable

STEP 3

Mount adapter to your arm with B(x4)

GJ0A0139 Gladiator Joe Inc.

Please leave us a review if you like our products.