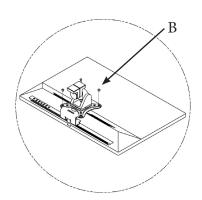

## STEP 2

Then install A with B(x1) and C(x1), push the bottom of the VESA make sure it is stable

STEP 3

Mount adapter to your arm with B(x4)

GJ0A0139 Gladiator Joe Inc.

Please leave us a review if you like our products.