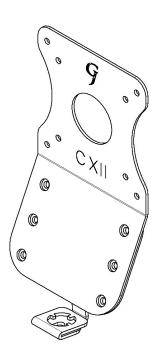

#### PACKAGE CONTENTS

A (x1) Adapter Plate

B (x1) Adapter Bracket

C (x10) M4 Panhead Screw

D (x10) Washer

E (X2) Black cloth

### Step 1

C&D

Put E(x1) in between the stand and the bracket Then install B from the bottom with original stand's screw.

# Step 2

Put one E(x1) on the upper side of the stand. Then screw the bracket on to it with C(x6) & D(x6).

Mount adapter to your arm with C (x4) and D (x4).

GJ0A0112 Gladiator Joe Inc.

Please leave us a review if you like our products.