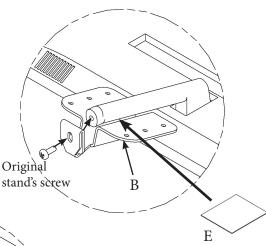

### Step 1

C&D

Put E(x1) in between the stand and the bracket Then install B from the bottom with original stand's screw.