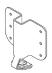

#### PACKAGE CONTENTS

A (x1) Adapter Plate

B (x1) Adapter Bracket

C (x10) M4 Panhead Screw

D (x10) Washer

E (X2) Black cloth

### Step 1

C&D

Put E(x1) in between the stand and the bracket Then install B from the bottom with original stand's screw.