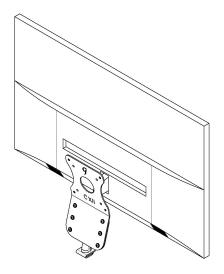

### Step 1

C&D

Put E(x1) in between the stand and the bracket Then install B from the bottom with original stand's screw.

# Step 2

Put one E(x1) on the upper side of the stand. Then screw the bracket on to it with C(x6) & D(x6).

Mount adapter to your arm with C (x4) and D (x4).

GJ0A0112 Gladiator Joe Inc.

Please leave us a review if you like our products.