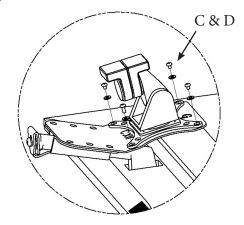

# Step 2

Put one E(x1) on the upper side of the stand. Then screw the bracket on to it with C(x6) & D(x6).

Mount adapter to your arm with C (x4) and D (x4).

GJ0A0112 Gladiator Joe Inc.

Please leave us a review if you like our products.