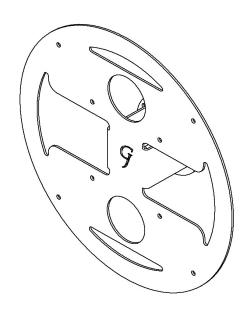

# GJ0A0151

### VESA MOUNT ADAPTER



GLADIATOR JOE



Fits the following models:

Samsung 49" Odyssey Neo G9

GJ0A0151 Gladiator Joe Inc.

#### WARNING!

- To avoid danger of suffocation, keep these parts away from babies and children.
- Be aware of the sharp edges of the product.
- Check carefully to make sure that there are no missing or defective parts. Improper installation may cause problems.
- Do not hang something heavy on this product, which may exceed the weight capacity.
- Do not use this product for any other purpose that is not specified in this manual.

#### PACKAGE CONTENTS



A (x1) Adapter Bracket



B(x12) M4 Panhead Screw

### **ASSEMBLY STEPS**

# Step 1

Remove the original monitor stand from the monitor, then install the Vesa adapter A to the monitor with B (x4).



# Step 2



Mount adapter to the arm with B (x8)

GJ0A