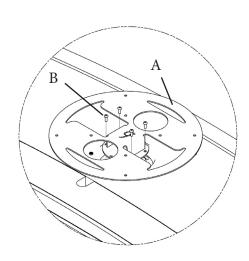

# Step 1

Remove the original monitor stand from the monitor, then install the Vesa adapter A to the monitor with B (x4).

# Step 2

Mount adapter to the arm with B (x8)

GJ0A0151 Gladiator Joe Inc.

Please leave us a review if you like our products.

Please feel free to contact us if you have any question.

https://gladiatorjoe.com/