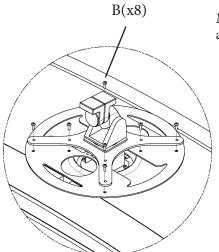

# Step 2

Mount adapter to the arm with B (x8)

GJ0A0151 Gladiator Joe Inc.

Please leave us a review if you like our products.

Please feel free to contact us if you have any question.

https://gladiatorjoe.com/