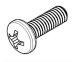

#### PACKAGE CONTENTS

A (x1) Adapter Plate

B (x4) M4 Panhead Screw

C (x4) Washer

## Step 2

Mount adapter to your arm with B (x4) and C (x4).

GJ0A0122 Gladiator Joe Inc.

Please leave us a review if you like our products.

Please feel free to contact us if you have any question.

https://gladiatorjoe.com/