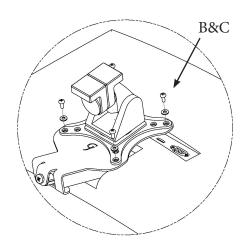

## Step 2

Mount adapter to your arm with B (x4) and C (x4).

GJ0A0122 Gladiator Joe Inc.

Please leave us a review if you like our products.

Please feel free to contact us if you have any question.

https://gladiatorjoe.com/