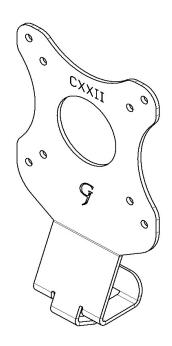

# GJ0A0122

VESA MOUNT ADAPTER

GLADIATOR JOE

Fits the following models:

ViewSonic VX3216-SCMH

#### PACKAGE CONTENTS

A (x1) Adapter Plate

B (x4) M4 Panhead Screw

C (x4) Washer