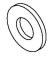

#### PACKAGE CONTENTS

A (x1) Adapter Plate

B (x4) M4 Panhead Screw

C (x4) Washer

## Step 2

Mount adapter to your arm with B (x4) and C (x4).

GJ0A0122 Gladiator Joe Inc.

Please leave us a review if you like our products.

Please feel free to contact us if you have any question.

https://gladiatorjoe.com/