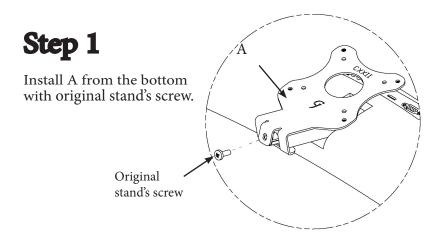

### ASSEMBLY STEPS

#### PACKAGE CONTENTS

A (x1) Adapter Plate

B (x4) M4 Panhead Screw

C (x4) Washer