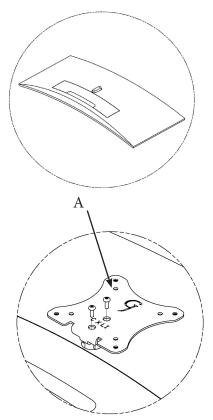

#### ASSEMBLY STEPS

STEP 1

Remove the support stand from the monitor

# STEP 2

Then install A with B(x2) and C(x2)