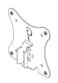

## PACKAGE CONTENTS

A (x1) Adapter Bracket

B (x6) M4 x12mm Screws

C (x2)

Washer

\*Please note: This adapter works for a variety of computer monitors. The images below are a representation and may slightly differ from the actual monitor. The assembly process is the same