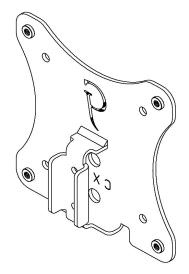

Fits the following models: MSI Optix Series Monitor: MAG341CQ AG32C AG32CQ G24C G27C G27C2

### WARNING!

- To avoid danger of suffocation, keep these parts away from babies and children.
- Be aware of the sharp edges of the product.
- Check carefully to make sure that there are no missing or defective parts. Improper installation may cause problems.
- Do not hang something heavy on this product, which may exceed the weight capacity.
- Do not use this product for any other purpose that is not specified in this manual.

## PACKAGE CONTENTS



A (x1) Adapter Bracket



B (x6) M4 x12mm Screws



C (x2)

Washer

\*Please note: This adapter works for a variety of computer monitors. The images below are a representation and may slightly differ from the actual monitor. The assembly process is t