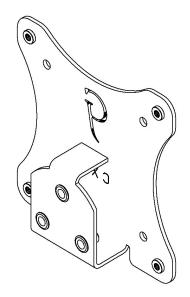

Fits the following models: MSI Optix MAG342CQR (3DB6), MSI Optix MAG342CQRV (3DB6)

### WARNING!

- To avoid danger of suffocation, keep these parts away from babies and children.
- Be aware of the sharp edges of the product.
- Check carefully to make sure that there are no missing or defective parts. Improper installation may cause problems.
- Do not hang something heavy on this product, which may exceed the weight capacity.
- Do not use this product for any other purpose that is not specified in this manual.

# PACKAGE CONTENTS



A (x1) Adapter Bracket



B (x7) M4 x12mm Screws

C (x3) M4 Washers

## REMOVE ORIGINAL STAND



### STEP 2



The original plate

#### ASSEMBLY STEPS



### STEP 1

Push the lock botton to install adapter on your monitor



# STEP 3

Mount adapter to your ar