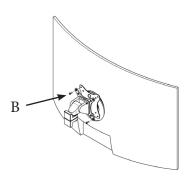

# STEP 3

Mount adapter to your arm with B (x4)

https://gladiatorjoe.com/

US: +1 954 271 6612 CDN & International: +1 514 494 1348

info@gladiatorjoe.com