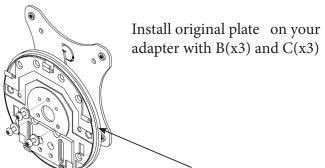

Fits the following models: MSI Optix MAG342CQR (3DB6), MSI Optix MAG342CQRV (3DB6)

### WARNING!

- To avoid danger of suffocation, keep these parts away from babies and children.
- Be aware of the sharp edges of the product.
- Check carefully to make sure that there are no missing or defective parts. Improper installation may cause problems.
- Do not hang something heavy on this product, which may exceed the weight capacity.
- Do not use this product for any other purpose that is not specified in this manual.

# PACKAGE CONTENTS



A (x1) Adapter Bracket



B (x7) M4 x12mm Screws

C (x3) M4 Washers

## REMOVE ORIGINAL STAND



### STEP 2



The original plate

#### ASSEMBLY STEPS



### STEP 1

Push the lock botton to install adapter on your monitor



# STEP 3

Mount adapter to your arm with B (x4)



https://gladiatorjoe.com/



US: +1 954 271 6612 CDN & International: +1 514 494 1348



info@gladiatorjoe.com