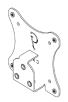

# PACKAGE CONTENTS

A (x1) Adapter Bracket

B (x7) M4 x12mm Screws

C (x3) M4 Washers