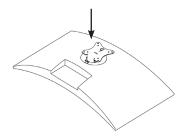

Fits the following models: MSI Optix MAG342CQR (3DB6), MSI Optix MAG342CQRV (3DB6)

### WARNING!

- To avoid danger of suffocation, keep these parts away from babies and children.
- Be aware of the sharp edges of the product.
- Check carefully to make sure that there are no missing or defective parts. Improper installation may cause problems.
- Do not hang something heavy on this product, which may exceed the weight capacity.
- Do not use this product for any other purpose that is not specified in this manual.

# PACKAGE CONTENTS



A (x1) Adapter Bracket



B (x7) M4 x12mm Screws

C (x3) M4 Washers

## REMOVE ORIGINAL STAND



### STEP 2



The original plate

#### ASSEMBLY STEPS



### STEP 1

Push the lock botton to install adapter on your monitor



# STEP 3

Mount adapter to your arm with B (x4)



https://gladiatorjoe.com/



US: +1 954 271 6612 CDN & International: +1 514 494 1348



info@gladiatorjoe.com