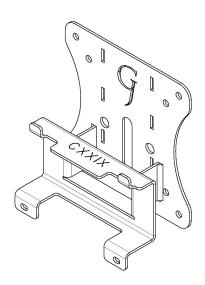

# PACKAGE CONTENTS

A (x1) Adapter Bracket

B (x4) M4 x 12mm Panhead Screw

C (x4V) M4 Hex Nut

## STEP 2

Install the Adapter Bracket to the monitor with the original screws.

### STEP 3

Mount adapter to your arm with B (x4) and C (x4)

GJ0A0129 Gladiator Joe Inc.

Please leave us a review if you like our products.

Please feel free to contact us if you have any question.

https://gladiatorjoe.com/