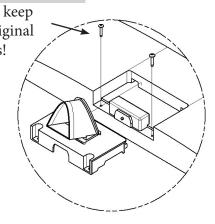

#### STEP 1

Uninstall original part from the monitor and keep the original screws.

## STEP 2

Install the Adapter Bracket to the monitor with the original screws.