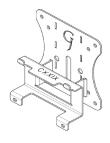

# PACKAGE CONTENTS

A (x1) Adapter Bracket

B (x4) M4 x 12mm Panhead Screw

C (x4V) M4 Hex Nut

## STEP 2

Install the Adapter Bracket to the monitor with the original screws.

### STEP 3

Mount adapter to your arm with B (x4) and C (x4)

GJ0A0129 Gladiator Joe Inc.

Please leave us a review if you like our products.

Please feel free to contact us if you have any question.

https://gladiatorjoe.com/