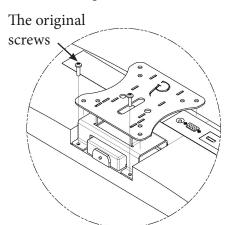

# GJ0A0129

## VESA MOUNT ADAPTER



GLADIATOR JOE



Fits the following models:

LG 24MP59HT

LG 27MP59HT

GJ0A0129 Gladiator Joe Inc.

#### WARNING!

- To avoid danger of suffocation, keep these parts away from babies and children.
- Be aware of the sharp edges of the product.
- Check carefully to make sure that there are no missing or defective parts. Improper installation may cause problems.
- Do not hang something heavy on this product, which may exceed the weight capacity.
- Do not use this product for any other purpose that is not specified in this manual.

# PACKAGE CONTENTS



A (x1) Adapter Bracket



B (x4) M4 x 12mm Panhead Screw



C (x4V) M4 Hex Nut

## ASSEMBLY STEPS





#### STEP 1

Uninstall original part from the monitor and keep the original screws.





## STEP 2

Install the Adapter Bracket to the monitor with the original screws.

### STEP 3

Mount adapter to your arm with B (x4) and C (x4)

GJ0A0129 Gladiator Joe Inc.



Please leave us a review if you like our products.

Please feel free to contact us if you have any question.



https://gladiatorjoe.com/



US: +1 954 271 6612 CDN & International: +1 514 494 1348



in fo@gladiatorjoe.com