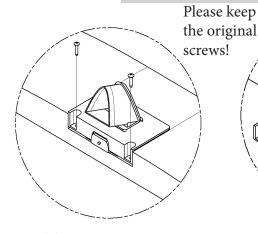

#### STEP 1

Uninstall original part from the monitor and keep the original screws.