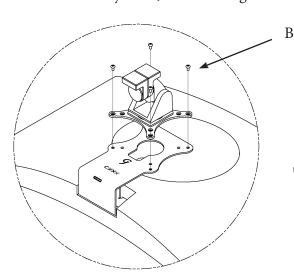

## Step 1

Remove original monitor stand. Then, install A to the monitor

Push A from the bottom, applying equal and steady force, until hearing "click"

## Step 2

Mount adapter to your arm with B (x4)

GJ0A0130 Gladiator Joe Inc.

Please leave us a review if you like our products.

Please feel free to contact us if you have any question.

https://gladiatorjoe.com