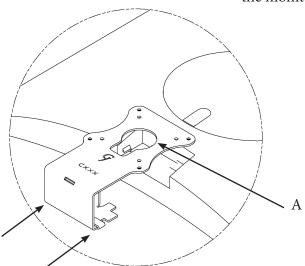

## Step 1

Remove original monitor stand. Then, install A to the monitor

Push A from the bottom, applying equal and steady force, until hearing "click"

## Step 2

Mount adapter to your arm with B (x4)

GJ0A0130 Gladiator Joe Inc.

Please leave us a review if you like our products.

Please feel free to contact us if you have any question.

https://gladiatorjoe.com