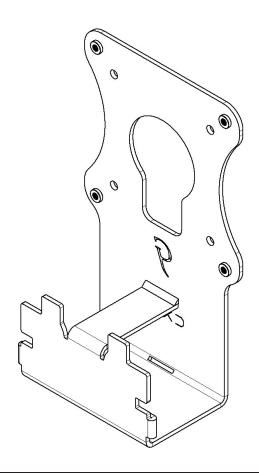

### PACKAGE CONTENTS

A (x1) Adapter Bracket

B (x4) M4 x 16mm Panhead Screw

## Step 1

Remove original monitor stand. Then, install A to the monitor

Push A from the bottom, applying equal and steady force, until hearing "click"