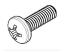

### PACKAGE CONTENTS

A (x1) Adapter Bracket

B (x4) M4 x 16mm Panhead Screw

## Step 2

Mount adapter to your arm with B (x4)

GJ0A0130 Gladiator Joe Inc.

Please leave us a review if you like our products.

Please feel free to contact us if you have any question.

https://gladiatorjoe.com