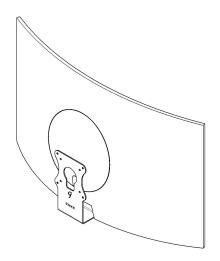

## Step 1

Remove original monitor stand. Then, install A to the monitor

Push A from the bottom, applying equal and steady force, until hearing "click"

## Step 2

Mount adapter to your arm with B (x4)

GJ0A0130 Gladiator Joe Inc.

Please leave us a review if you like our products.

Please feel free to contact us if you have any question.

https://gladiatorjoe.com