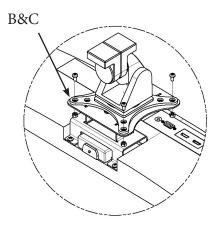

### STEP 3

Mount adapter to your arm with B (x4) and C (x4)

GJ0A0129 Gladiator Joe Inc.

Please leave us a review if you like our products.

Please feel free to contact us if you have any question.

https://gladiatorjoe.com/