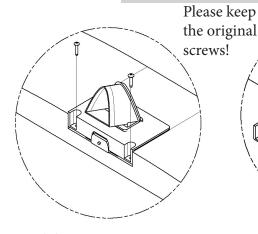

#### STEP 1

Uninstall original part from the monitor and keep the original screws.

## STEP 2

Install the Adapter Bracket to the monitor with the original screws.