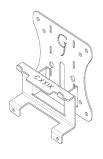

# PACKAGE CONTENTS

A (x1) Adapter Bracket

B (x4) M4 x 12mm Panhead Screw

C (x4V) M4 Hex Nut