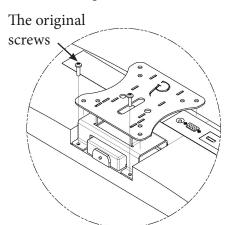

# GJ0A0129

## VESA MOUNT ADAPTER



GLADIATOR JOE



Fits the following models: LG 27MP59HT Monitor

GJ0A0129 Gladiator Joe Inc.

#### WARNING!

- To avoid danger of suffocation, keep these parts away from babies and children.
- Be aware of the sharp edges of the product.
- Check carefully to make sure that there are no missing or defective parts. Improper installation may cause problems.
- Do not hang something heavy on this product, which may exceed the weight capacity.
- Do not use this product for any other purpose that is not specified in this manual.

# PACKAGE CONTENTS



A (x1) Adapter Bracket



B (x4) M4 x 12mm Panhead Screw



C (x4V) M4 Hex Nut

## ASSEMBLY STEPS





#### STEP 1

Uninstall original part from the monitor and keep the original screws.





## STEP 2

Install the Adapter Bracket to the monitor with the original screws.

### STEP 3

Mount adapter to your arm with B (x4) and C (x4)

GJ0A0129 Gladiator Joe Inc.



Please leave us a review if you like our products.

Please feel free to contact us if you have any question.



https://gladiatorjoe.com/



US: +1 954 271 6612 CDN & International: +1 514 494 1348



info@gladiatorjoe.com