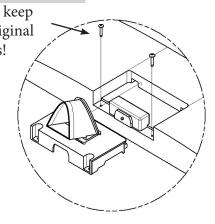

#### STEP 1

Uninstall original part from the monitor and keep the original screws.