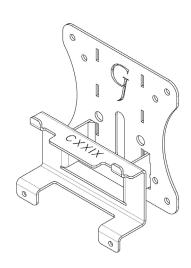

# PACKAGE CONTENTS

A (x1) Adapter Bracket

B (x4) M4 x 12mm Panhead Screw

C (x4V) M4 Hex Nut