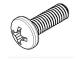

# PACKAGE CONTENTS

A (x1) Adapter Bracket

B (x4) M4 x 12mm Panhead Screw

C (x4V) M4 Hex Nut