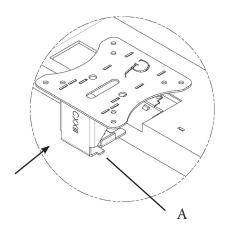

# GJ0A0123

#### VESA MOUNT ADAPTER



GLADIATOR JOE



Fits the following models:

HP 22m display

HP 24m display

HP 27m display

GJ0A0123 Gladiator Joe Inc.

#### **WARNING!**

- To avoid danger of suffocation, keep these parts away from babies and children.
- Be aware of the sharp edges of the product.
- Check carefully to make sure that there are no missing or defective parts. Improper installation may cause problems.
- Do not hang something heavy on this product, which may exceed the weight capacity.
- Do not use this product for any other purpose that is not specified in this manual.

### PACKAGE CONTENTS



A (x1) Adapter Bracket



B (x4) M4 x 12mm Panhead Screw



C (x4) M4 Hex Nut

# ASSEMBLY STEPS



# Step 1

Remove original monitor stand. Then, install A to the monitor



# Step 2

Mount adapter to your arm with B (x4) & C (x4)

GJ0A0123 Gladiator Joe Inc.



Please leave us a review if you like our products.

Please feel free to contact us if you have any question.



https://gladiatorjoe.com



US: +1 954 271 6612 CDN & International: +1 514 494 1348



info@gladiatorjoe.com