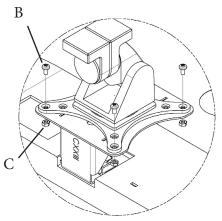

# Step 2

Mount adapter to your arm with B (x4) & C (x4)

GJ0A0123 Gladiator Joe Inc.

Please leave us a review if you like our products.

Please feel free to contact us if you have any question.

https://gladiatorjoe.com