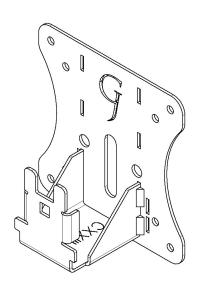

### PACKAGE CONTENTS

A (x1) Adapter Bracket

B (x4) M4 x 12mm Panhead Screw

C (x4) M4 Hex Nut

# Step 1

Remove original monitor stand. Then, install A to the monitor