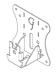

### PACKAGE CONTENTS

A (x1) Adapter Bracket

B (x4) M4 x 12mm Panhead Screw

C (x4) M4 Hex Nut

# Step 1

Remove original monitor stand. Then, install A to the monitor