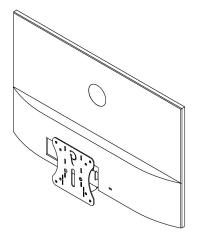

HP 22m display

HP 24m display

HP 27m display

GJ0A0123 Gladiator Joe Inc.

#### **WARNING!**

- To avoid danger of suffocation, keep these parts away from babies and children.
- Be aware of the sharp edges of the product.
- Check carefully to make sure that there are no missing or defective parts. Improper installation may cause problems.
- Do not hang something heavy on this product, which may exceed the weight capacity.
- Do not use this product for any other purpose that is not specified in this manual.

### PACKAGE CONTENTS



A (x1) Adapter Bracket



B (x4) M4 x 12mm Panhead Screw



C (x4) M4 Hex Nut

# ASSEMBLY STEPS



# Step 1

Remove original monitor stand. Then, install A to the monitor



# Step 2

Mount adapter to your arm with B (x4) & C (x4)

GJ0A0123 Gladiator Joe Inc.



Please leave us a review if you like our products.

Please feel free to contact us if you have any question.



https://gladiatorjoe.com



US: +1 954 271 6612 CDN & International: +1 514 494 1348



info@gladiatorjoe.com