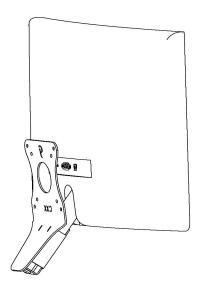

## Step 1

Install A from the bottom with original stand's screw.

Original stand's screw