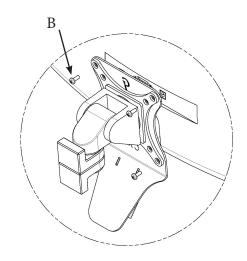

### PACKAGE CONTENTS

A (x1) Adapter

B (x4) M4 Panhead Screw

# Step 2

Mount adapter to your arm with B (x4).

GJ0A0120 Gladiator Joe Inc.

Please leave us a review if you like our products.

Please feel free to contact us if you have any question.

https://gladiatorjoe.com/