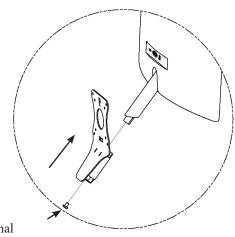

## Step 1

Install A from the bottom with original stand's screw.

Original stand's screw