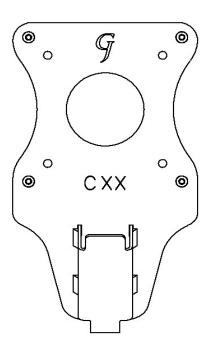

### PACKAGE CONTENTS

A (x1) Adapter

B (x4) M4 Panhead Screw

## Step 1

Install A from the bottom with original stand's screw.

Original stand's screw