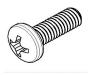

### PACKAGE CONTENTS

A (x1) Adapter

B (x4) M4 Panhead Screw

# Step 2

Mount adapter to your arm with B (x4).

GJ0A0120 Gladiator Joe Inc.

Please leave us a review if you like our products.

Please feel free to contact us if you have any question.

https://gladiatorjoe.com/