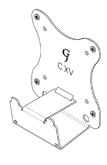

# GJ0A0115

# VESA MOUNT ADAPTER



GLADIATOR JOE



Fits the following models: Samsung UR59C Curved Monitor GJ0A0115 Gladiator Joe Inc.

### WARNING!

- To avoid danger of suffocation, keep these parts away from babies and children.
- Be aware of the sharp edges of the product.
- Check carefully to make sure that there are no missing or defective parts. Improper installation may cause problems.
- Do not hang something heavy on this product, which may exceed the weight capacity.
- Do not use this product for any other purpose that is not specified in this manual.

# PACKAGE CONTENTS



A (x1) Adapter Bracket



B (x6) M4 x 12mm Panhead Screw x 6

# ASSEMBLY STEPS



**STEP 1**Install Adapter Bracket
A to the Monitor



**STEP 2**Fix the Adapter Bracket A to the Monitor with

B(x2)



**STEP 3**Mount adapter to your arm with B (x4)

GJ0A0115 Gladiator Joe Inc.



Please leave us a review if you like our products.

Please feel free to contact us if you have any question.



https://gladiatorjoe.com/



US: +1 954 271 6612 CDN & International: +1 514 494 1348



info@gladiatorjoe.com