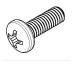

# GJ0A0115

# VESA MOUNT ADAPTER



GLADIATOR JOE



Fits the following models: Samsung UR59C Curved Monitor GJ0A0115 Gladiator Joe Inc.

### WARNING!

- To avoid danger of suffocation, keep these parts away from babies and children.
- Be aware of the sharp edges of the product.
- Check carefully to make sure that there are no missing or defective parts. Improper installation may cause problems.
- Do not hang something heavy on this product, which may exceed the weight capacity.
- Do not use this product for any other purpose that is not specified in this manual.

# PACKAGE CONTENTS



A (x1) Adapter Bracket



B (x6) M4 x 12mm Panhead Screw x 6

# ASSEMBLY STEPS



**STEP 1**Install Adapter Bracket
A to the Monitor



**STEP 2**Fix the Adapter Bracket A to the Monitor with

B(x2)



**STEP 3**Mount adapter to your arm with B (x4)

GJ0A0115 Gladiator Joe Inc.



Please leave us a review if you like our products.

Please feel free to contact us if you have any question.



https://gladiatorjoe.com/



US: +1 954 271 6612 CDN & International: +1 514 494 1348



info@gladiatorjoe.com