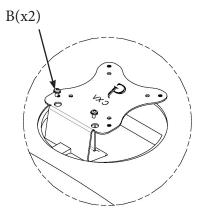

# ASSEMBLY STEPS

**STEP 1**Install Adapter Bracket
A to the Monitor

**STEP 2**Fix the Adapter Bracket A to the Monitor with

B(x2)

**STEP 3**Mount adapter to your arm with B (x4)

GJ0A0115 Gladiator Joe Inc.