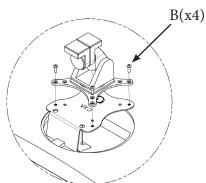

# ASSEMBLY STEPS

**STEP 1**Install Adapter Bracket
A to the Monitor

**STEP 2**Fix the Adapter Bracket A to the Monitor with

B(x2)

**STEP 3**Mount adapter to your arm with B (x4)

GJ0A0115 Gladiator Joe Inc.