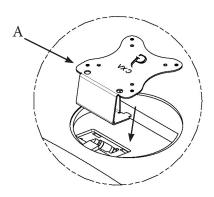

# ASSEMBLY STEPS

**STEP 1**Install Adapter Bracket
A to the Monitor

**STEP 2**Fix the Adapter Bracket A to the Monitor with

B(x2)

**STEP 3**Mount adapter to your arm with B (x4)

GJ0A0115 Gladiator Joe Inc.