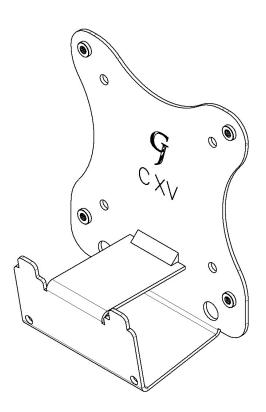

# GJ0A0115

# VESA MOUNT ADAPTER



GLADIATOR JOE



Fits the following models: Samsung UR59C Curved Monitor GJ0A0115 Gladiator Joe Inc.

### WARNING!

- To avoid danger of suffocation, keep these parts away from babies and children.
- Be aware of the sharp edges of the product.
- Check carefully to make sure that there are no missing or defective parts. Improper installation may cause problems.
- Do not hang something heavy on this product, which may exceed the weight capacity.
- Do not use this product for any other purpose that is not specified in this manual.

# PACKAGE CONTENTS



A (x1) Adapter Bracket



B (x6) M4 x 12mm Panhead Screw x 6

# ASSEMBLY STEPS



**STEP 1**Install Adapter Bracket
A to the Monitor



**STEP 2**Fix the Adapter Bracket A to the Monitor with

B(x2)



**STEP 3**Mount adapter to your arm with B (x4)

GJ0A011