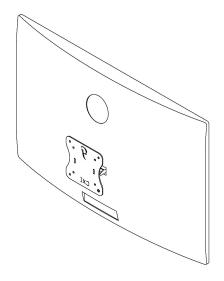

# Step 1

Install Adapter A to the computer original connector

Step 2

Use the tool C to fix D(x4) to the stand as shown in the picture

### Step 3

Slowly tilte adapter until its horizental to the monitor back