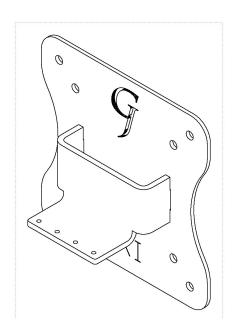

### PACKAGE CONTENTS

A (x1) Adapter Bracket

B (x4) M4 Panhead Screw

C (x1) L-Key

D (x4) M4 Flat head Screw

# Step 1

Install Adapter A to the computer original connector

Step 2

Use the tool C to fix D(x4) to the stand as shown in the picture