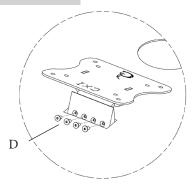

# Step 1

Install Adapter A to the computer original connector

Step 2

Use the tool C to fix D(x4) to the stand as shown in the picture