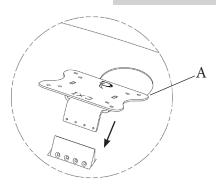

# Step 1

Install Adapter A to the computer original connector

Step 2

Use the tool C to fix D(x4) to the stand as shown in the picture