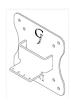

### PACKAGE CONTENTS

A (x1) Adapter Bracket

B (x4) M4 Panhead Screw

C (x1) L-Key

D (x4) M4 Flat head Screw

# Step 1

Install Adapter A to the computer original connector

Step 2

Use the tool C to fix D(x4) to the stand as shown in the picture