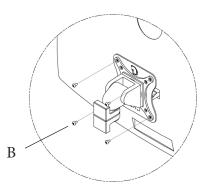

# Step 4

Mount adapter to your arm with B(x4)

GJ0A0111 Gladiator Joe Inc.

Please feel free to contact us if you have any question.

https://gladiatorjoe.com

US: +1 954 271 6612 CDN & International: +1 514 494 1348