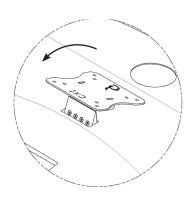

ing models:

HP Pavilion 23.8" FHD IPS All-in-One

GJ0A0111 Gladiator Joe Inc.

#### **WARNING!**

- To avoid danger of suffocation, keep these parts away from babies and children.
- Be aware of the sharp edges of the product.
- Check carefully to make sure that there are no missing of defective parts. Improper installation may cause problem.
- Do not hang something heavy on this product, which may exceed the weight capacity.
- Do not use this product for any other purpose that is not specified in this manual.

### PACKAGE CONTENTS



A (x1) Adapter Bracket



B (x4) M4 Panhead Screw



C (x1) L-Key



D (x4) M4 Flat head Screw

#### ASSEMBLY STEPS





# Step 1

Install Adapter A to the computer original connector

Step 2

Use the tool C to fix D(x4) to the stand as shown in the picture





### Step 3

Slowly tilte adapter until its horizental to the monitor back

# Step 4

Mount adapter to your arm with B(x4)

GJ0A0111 Gladiator Joe Inc.



Please feel free to contact us if you have any question.



https://gladiatorjoe.com



US: +1 954 271 6612 CDN & International: +1 514 494 1348



in fo@gladiatorjoe.com