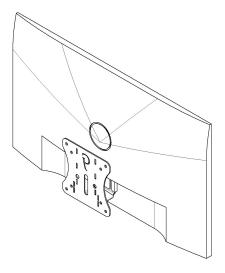

## Step 1

Install Adapter A to your monitor

Mount adapter to your arm with B(x4) and C(x4)

Please feel free to contact us if you have any question.

https://gladiatorjoe.com

US: +1 954 271 6612 CDN & International: +1 514 494 1348