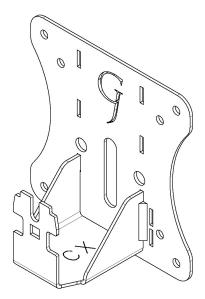

## PACKAGE CONTENTS

A (x1) Adapter Bracket

B (x4) M4 Panhead Screw

C (x4) M4 Hex Nut

## Step 1

Install Adapter A to your monitor

Mount adapter to your arm with B(x4) and C(x4)

Please feel free to contact us if you have any question.

https://gladiatorjoe.com

US: +1 954 271 6612 CDN & International: +1 514 494 1348