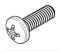

## PACKAGE CONTENTS

A (x1) Adapter Bracket

B (x4) M4 Panhead Screw

C (x4) M4 Hex Nut