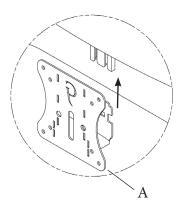

## PACKAGE CONTENTS

A (x1) Adapter Bracket

B (x4) M4 Panhead Screw

C (x4) M4 Hex Nut

## Step 1

Install Adapter A to your monitor

Mount adapter to your arm with B(x4) and C(x4)

Please feel free to contact us if you have any question.

https://gladiatorjoe.com

US: +1 954 271 6612 CDN & International: +1 514 494 1348