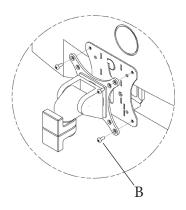

## PACKAGE CONTENTS

A (x1) Adapter Bracket

B (x4) M4 Panhead Screw

C (x4) M4 Hex Nut

## Step 1

Install Adapter A to your monitor

Mount adapter to your arm with B(x4) and C(x4)

Please feel free to contact us if you have any question.

https://gladiatorjoe.com

US: +1 954 271 6612 CDN & International: +1 514 494 1348