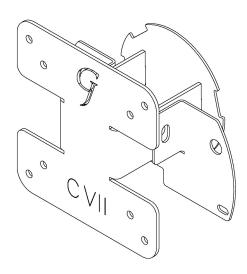

## PACKAGE CONTENTS

A (x1) Adapter Bracket

E (x4) Washer

B (x1) Adapter Plate

C (x6) M4 Panhead Screw

D (x2) M3 Panhead Screw

#### STEP 1

Install A at about 20 degrees anticlockwise to the monitor

STEP 2

Turn clockwise and lock adapter to the monitor

STEP 3

Install B from the bottom, then push it to attach the monitor.

STEP 4

Install D(x2)&E(x2) to the monitor

STEP 5

Install C(x2)&E(x2) to the adapter

STEP 6

Mount adapter to your arm with C(x4)

GJ0A0107 Gladiator Joe Inc.

Please leave us a review if you like our products.

Please feel free to contact us if you have any question.