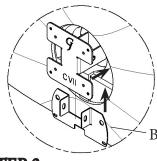

#### ASSEMBLY STEPS

Puch this buttom down

#### STEP 1

Install A at about 20 degrees anticlockwise to the monitor

STEP 2

Turn clockwise and lock adapter to the monitor

STEP 3

Install B from the bottom, then push it to attach the monitor.

STEP 4

Install D(x2)&E(x2) to the monitor