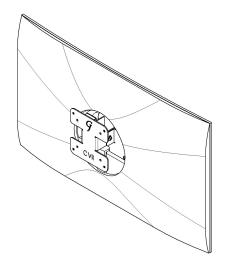

#### STEP 1

Install A at about 20 degrees anticlockwise to the monitor

STEP 2

Turn clockwise and lock adapter to the monitor

STEP 3

Install B from the bottom, then push it to attach the monitor.

STEP 4

Install D(x2)&E(x2) to the monitor