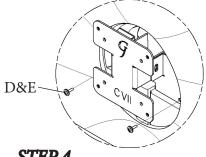

#### STEP 1

Install A at about 20 degrees anticlockwise to the monitor

STEP 2

Turn clockwise and lock adapter to the monitor

STEP 3

Install B from the bottom, then push it to attach the monitor.

STEP 4

Install D(x2)&E(x2) to the monitor