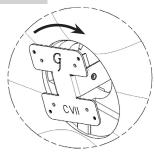

#### STEP 1

Install A at about 20 degrees anticlockwise to the monitor

STEP 2

Turn clockwise and lock adapter to the monitor

STEP 3

Install B from the bottom, then push it to attach the monitor.

STEP 4

Install D(x2)&E(x2) to the monitor