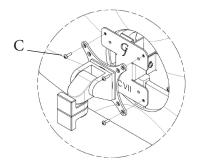

STEP 5

Install C(x2)&E(x2) to the adapter

STEP 6

Mount adapter to your arm with C(x4)

GJ0A0107 Gladiator Joe Inc.

Please leave us a review if you like our products.

Please feel free to contact us if you have any question.