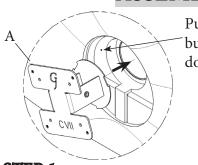

#### ASSEMBLY STEPS

Puch this buttom down

#### STEP 1

Install A at about 20 degrees anticlockwise to the monitor

STEP 2

Turn clockwise and lock adapter to the monitor

STEP 3

Install B from the bottom, then push it to attach the monitor.

STEP 4

Install D(x2)&E(x2) to the monitor