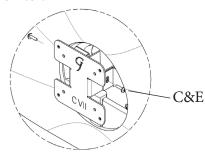

STEP 5

Install C(x2)&E(x2) to the adapter

STEP 6

Mount adapter to your arm with C(x4)

GJ0A0107 Gladiator Joe Inc.

Please leave us a review if you like our products.

Please feel free to contact us if you have any question.