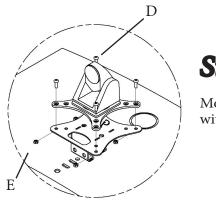

### **ASSEMBLY STEPS**

Step 1
Install B (x1) into the bottom of Adapter A

B

Install A to the monitor as the picture shows. Then install C(x2) to the bracket and monitor stand

Step 2

Step 3

Mount adapter to your arm with D (x4) and E (x4)