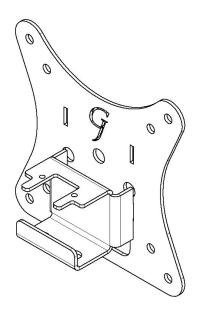

## PACKAGE CONTENTS

A (x1) Adapter Bracket

B (x1) Rubber

C (x2) M3 Screw

D (x4) M4 Panhead Screw

E (x4) M4 Hex Nut

### **ASSEMBLY STEPS**

Step 1
Install B (x1) into the bottom of Adapter A

B

Install A to the monitor as the picture shows. Then install C(x2) to the bracket and monitor stand

Step 2

Step 3

Mount adapter to your arm with D (x4) and E (x4)