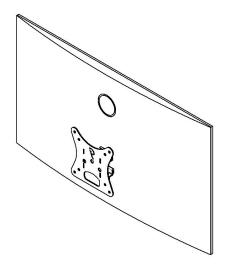

### **ASSEMBLY STEPS**

Step 1
Install B (x1) into the bottom of Adapter A

B

Install A to the monitor as the picture shows. Then install C(x2) to the bracket and monitor stand

Step 2

Step 3

Mount adapter to your arm with D (x4) and E (x4)