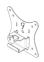

## PACKAGE CONTENTS

A (x1) Adapter Bracket

B (x1) Rubber

C (x2) M3 Screw

D (x4) M4 Panhead Screw

E (x4) M4 Hex Nut

### **ASSEMBLY STEPS**

Step 1
Install B (x1) into the bottom of Adapter A

B

Install A to the monitor as the picture shows. Then install C(x2) to the bracket and monitor stand

Step 2

Step 3

Mount adapter to your arm with D (x4) and E (x4)