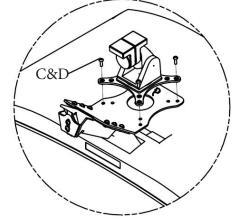

## Step 2

Put the other cloth on the upper side of the stand, Then screw the bracket on to it with C (x6) & D (x6)