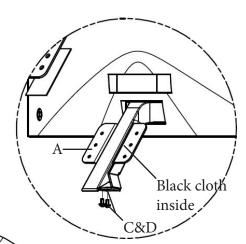

# Step 1

Put one black cloth in between the stand and the bracket to reduce friction

Then Screw from the bottom with C (x2) & D (x2)

# C&D Black cloth

## Step 2

Put the other cloth on the upper side of the stand, Then screw the bracket on to it with C (x6) & D (x6)