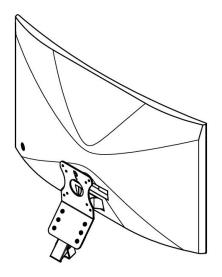

# Step 3

Mount adapter to the arm with C(x4)& D(x4)

GJ0A0102 Gladiator Joe Inc.

Please leave us a review if you like our products.

Please feel free to contact us if you have any question.

https://gladiatorjoe.com/