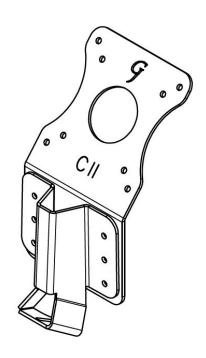

### PACKAGE CONTENTS

A (x1) Adapter Bracket

B (x1) Adapter Plate

C (x12) M4 Panhead Screw

D (x12) Washer

Black cloth x2