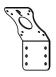

# Step 1

Put one black cloth in between the stand and the bracket to reduce friction

Then Screw from the bottom with C (x2) & D (x2)

# C&D Black cloth

## Step 2

Put the other cloth on the upper side of the stand, Then screw the bracket on to it with C (x6) & D (x6)