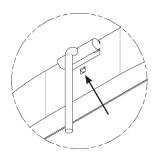

### STEP 3

Take off the original metal piece from the stand

Keep this metal for the next step

GJ0A0092 Gladiator Joe Inc.