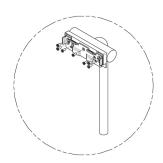

#### STEP 1

Install original metal piece on your adapter with D (x5) and E (x5)

#### STEP 2

Push the lock botton to install adapter on your monitor

#### STEP 3

Mount adapter to your arm with B (x4) & C (x4)

https://gladiatorjoe.com/

US: +1 954 271 6612 CDN & International: +1 514 494 1348

info@gladiatorjoe.com