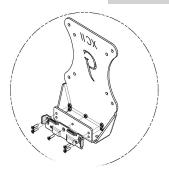

#### STEP 1

Install original metal piece on your adapter with D (x5) and E (x5)