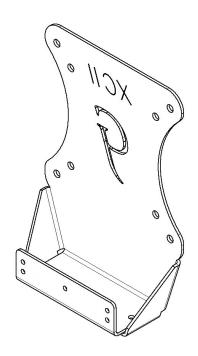

#### PACKAGE CONTENTS

A (x1) Adapter Bracket

B (x4) M4 x12mm Screws

C (x4) M4 Hex Nut

D (x5) M3 x 8mm Screw

E (x5) M3 Hex Nut

#### STEP 1

Install original metal piece on your adapter with D (x5) and E (x5)

#### STEP 2

Push the lock botton to install adapter on your monitor

#### STEP 3

Mount adapter to your arm with B (x4) & C (x4)

https://gladiatorjoe.com/

US: +1 954 271 6612 CDN & International: +1 514 494 1348

info@gladiatorjoe.com