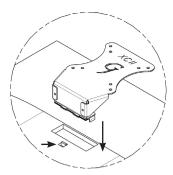

sing or defective parts. Improper installation may cause problems.
- Do not hang something heavy on this product, which may exceed the weight capacity.
- Do not use this product for any other purpose that is not specified in this manual.

#### PACKAGE CONTENTS



A (x1) Adapter Bracket



B (x4) M4 x12mm Screws



C (x4) M4 Hex Nut



D (x5) M3 x 8mm Screw



E (x5) M3 Hex Nut

## REMOVE ORIGINAL STAND



#### STEP 1

Remove the original base, then push this button to remove the original stand



#### STEP 2

Use your screwdriver to uninstall all factory screws



### STEP 3

Take off the original metal piece from the stand

Keep this metal for the next step

GJ0A0092 Gladiator Joe Inc.

## ASSEMBLY STEPS



#### STEP 1

Install original metal piece on your adapter with D (x5) and E (x5)



#### STEP 2

Push the lock botton to install adapter on your monitor



#### STEP 3

Mount adapter to your arm with B (x4) & C (x4)



https://gladiatorjoe.com/



US: +1 954 271 6612 CDN & International: +1 514 494 1348



info@gladiatorjoe.com