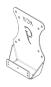

#### PACKAGE CONTENTS

A (x1) Adapter Bracket

B (x4) M4 x12mm Screws

C (x4) M4 Hex Nut

D (x5) M3 x 8mm Screw

E (x5) M3 Hex Nut

### STEP 3

Take off the original metal piece from the stand

Keep this metal for the next step

GJ0A0092 Gladiator Joe Inc.

#### STEP 1

Install original metal piece on your adapter with D (x5) and E (x5)