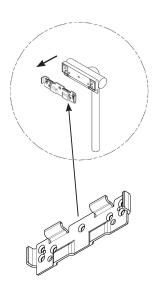

#### STEP 1

Remove the original base, then push this button to remove the original stand

#### STEP 2

Use your screwdriver to uninstall all factory screws

### STEP 3

Take off the original metal piece from the stand

Keep this metal for the next step

GJ0A0092 Gladiator Joe Inc.