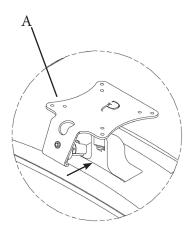

## Step 1

Remove original monitor stand. Then, install A to the monitor

## Step 2

Mount adapter to your arm with B (x4) & C (x4)

Please leave us a review if you like our products. Please feel free to contact us if you have any question.

https://gladiatorjoe.com

US: +1 954 271 6612 CDN & International: +1 514 494 1348