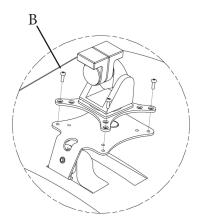

## Step 2

Mount adapter to your arm with B (x4) & C (x4)

Please leave us a review if you like our products. Please feel free to contact us if you have any question.

https://gladiatorjoe.com

US: +1 954 271 6612 CDN & International: +1 514 494 1348