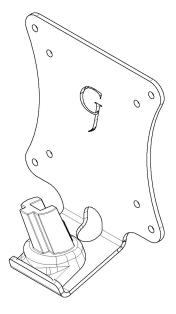

### PACKAGE CONTENTS

A (x1) Adapter Bracket

B (x4) M4 x 16mm Panhead Screw

C (x4) M4 Hex Nut

## Step 1

Remove original monitor stand. Then, install A to the monitor