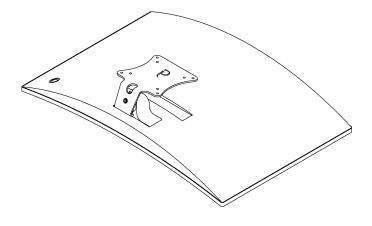

# GJOA0090 VESA MOUNT ADAPTER



Fits the following models: Samsung CF591

#### WARNING!

- To avoid danger of suffocation, keep these parts away from babies and children.
- Be aware of the sharp edges of the product.
- Check carefully to make sure that there are no missing or defective parts. Improper installation may cause problems.
- Do not hang something heavy on this product, which may exceed the weight capacity.
- Do not use this product for any other purpose that is not specified in this manual.

### PACKAGE CONTENTS



A (x1) Adapter Bracket



B (x4) M4 x 16mm Panhead Screw

C (x4) M4 Hex Nut

#### ASSEMBLY STEPS



## Step 1

Remove original monitor stand. Then, install A to the monitor



## Step 2

Mount adapter to your arm with B (x4) & C (x4)



Please leave us a review if you like our products. Please feel free to contact us if you have any question.



https://gladiatorjoe.com



US: +1 954 271 6612 CDN & International: +1 514 494 1348



info@gladiatorjoe.com