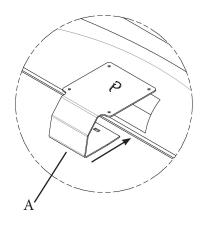

# GJ0A0088

#### VESA MOUNT ADAPTER

Design Patent Pending



GLADIATOR JOE



Fits the following models: T260HD, T260, T260M, T240, T240MD, T240HD

GJ0A0088 Gladiator Joe Inc.

#### **WARNING!**

- To avoid danger of suffocation, keep these parts away from babies and children.
- Be aware of the sharp edges of the product.
- Check carefully to make sure that there are no missing or defective parts. Improper installation may cause problems.
- Do not hang something heavy on this product, which may exceed the weight capacity.
- Do not use this product for any other purpose that is not specified in this manual.

#### PACKAGE CONTENTS



A (x1) Adapter Bracket



B (x4) M4 x 12mm Panhead Screw



C (x4) M4 Hex Nut

## ASSEMBLY STEPS



## Step 1

Remove original monitor stand. Then, install A to the monitor



## Step 2

Mount adapter to your arm with B (x4) & C (x4)



Please leave us a review if you like our products.

Please feel free to contact us if you have any question.



https://gladiatorjoe.com



US: +1 954 271 6612 CDN & International: +1 514 494 1348



info@gladiatorjoe.com