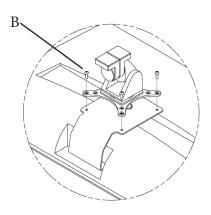

## Step 2

Mount adapter to your arm with B (x4) & C (x4)

Please leave us a review if you like our products.

Please feel free to contact us if you have any question.

https://gladiatorjoe.com

US: +1 954 271 6612 CDN & International: +1 514 494 1348