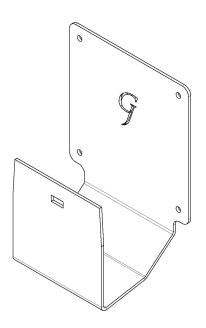

#### PACKAGE CONTENTS

A (x1) Adapter Bracket

B (x4) M4 x 12mm Panhead Screw

C (x4) M4 Hex Nut

## Step 1

Remove original monitor stand. Then, install A to the monitor