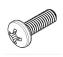

#### PACKAGE CONTENTS

A (x1) Adapter Bracket

B (x4) M4 x 12mm Panhead Screw

C (x4) M4 Hex Nut

## Step 2

Mount adapter to your arm with B (x4) & C (x4)

Please leave us a review if you like our products.

Please feel free to contact us if you have any question.

https://gladiatorjoe.com

US: +1 954 271 6612 CDN & International: +1 514 494 1348