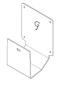

#### PACKAGE CONTENTS

A (x1) Adapter Bracket

B (x4) M4 x 12mm Panhead Screw

C (x4) M4 Hex Nut