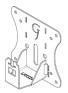

#### PACKAGE CONTENTS

A (x1) Adapter Bracket

B (x4) M4 Panhead Screw

C (x4) M4 Hex Nut

## Step 1

Install Adapter A to your monitor