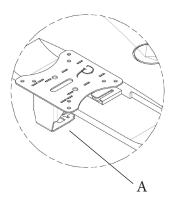

# GJOA0084 VESA MOUNT ADAPTER



Fit the following models: Dell S2218H, S2318H, S2318HX, S2318HN, S2318NX, S2418HX, S2418HN, S2418NX, S2718HX, S2718HN, S2718NX

#### WARNING!

- To avoid danger of suffocation, keep these parts away from babies and children.
- Be aware of the sharp edges of the product.
- Check carefully to make sure that there are no missing of defective parts. Improper installation may cause problem.
- Do not hang something heavy on this product, which may exceed the weight capacity.
- Do not use this product for any other purpose that is not specified in this manual.

#### PACKAGE CONTENTS



A (x1) Adapter Bracket



B (x4) M4 Panhead Screw



C (x4) M4 Hex Nut

#### ASSEMBLY STEPS



## Step 1

Install Adapter A to your monitor



### Step 2

Mount adapter to your arm with B(x4) and C(x4)



Please feel free to contact us if you have any question.



https://gladiatorjoe.com



US: +1 954 271 6612 CDN & International: +1 514 494 1348



info@gladiatorjoe.com