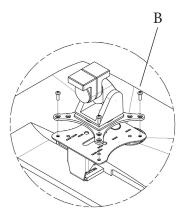

### Step 2

Mount adapter to your arm with B(x4) and C(x4)

Please feel free to contact us if you have any question.

https://gladiatorjoe.com

US: +1 954 271 6612 CDN & International: +1 514 494 1348

info@gladiatorjoe.com