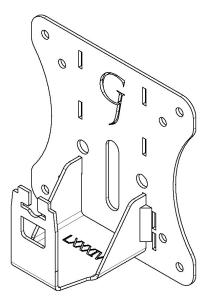

# GJOA0084 VESA MOUNT ADAPTER

Fit the following models: Dell S2218H, S2318H, S2318HX, S2318HN, S2318NX, S2418HX, S2418HN, S2418NX, S2718HX, S2718HN, S2718NX

## Step 1

Install Adapter A to your monitor