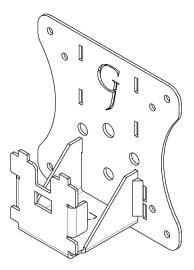

### PACKAGE CONTENTS

A (x1) Adapter Bracket

B (x4) M4 x 12mm Panhead Screw

C (x4) M4 Hex Nut