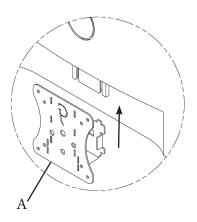

Fits the following models: Dell SE2717H, SE2717HX, SE2717HR

#### WARNING!

- To avoid danger of suffocation, keep these parts away from babies and children.
- Be aware of the sharp edges of the product.
- Check carefully to make sure that there are no missing or defective parts. Improper installation may cause problems.
- Do not hang something heavy on this product, which may exceed the weight capacity.
- Do not use this product for any other purpose that is not specified in this manual.

### PACKAGE CONTENTS



A (x1) Adapter Bracket



B (x4) M4 x 12mm Panhead Screw

C (x4) M4 Hex Nut

#### ASSEMBLY STEPS



# Step 1

Remove original monitor stand. Then, install A to the monitor



## Step 2

Mount adapter to your arm with B (x4) & C (x4)



Please leave us a review if you like our products. Please feel free to contact us if you have any question.



https://gladiatorjoe.com



US: +1 954 271 6612 CDN & International: +1 514 494 1348



info@gladiatorjoe.com