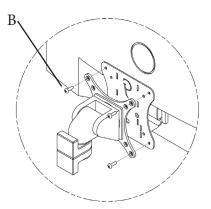

## Step 2

Mount adapter to your arm with B (x4) & C (x4)

Please leave us a review if you like our products. Please feel free to contact us if you have any question.

https://gladiatorjoe.com

US: +1 954 271 6612 CDN & International: +1 514 494 1348

### PACKAGE CONTENTS

A (x1) Adapter Bracket

B (x4) M4 x 12mm Panhead Screw

C (x4) M4 Hex Nut