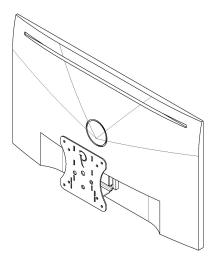

Fits the following models: Dell SE2717H, SE2717HX, SE2717HR

#### WARNING!

- To avoid danger of suffocation, keep these parts away from babies and children.
- Be aware of the sharp edges of the product.
- Check carefully to make sure that there are no missing or defective parts. Improper installation may cause problems.
- Do not hang something heavy on this product, which may exceed the weight capacity.
- Do not use this product for any other purpose that is not specified in this manual.

### PACKAGE CONTENTS



A (x1) Adapter Bracket



B (x4) M4 x 12mm Panhead Screw

C (x4) M4 Hex Nut

#### ASSEMBLY STEPS



# Step 1

Remove original monitor stand. Then, install A to the monitor



## Step 2

Mount adapter to your arm with B (x4) & C (x4)



Please leave us a review if you like our products. Please feel free to contact us if you have any question.



https://gladiatorjoe.com



US: +1 954 271 6612 CDN & International: +1 514 494 1348



info@gladiatorjoe.com