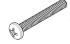

#### PACKAGE CONTENTS

A (x1) Adapter Bracket

D (x2) 12mm Panhead Screw

B (x2) Coupling Nut

E (x2) 30mm Panhead Screw

C (x4) 12mm Panhead Screw

F (x4) Washer