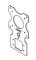

# GJ0A0072

### VESA MOUNT ADAPTER



GLADIATOR JOE



Fits the following models: LG 24MP58VQ, 24MP59HT-P, 27MP59HT-P, 27MP58VQ-P

#### **WARNING!**

- To avoid danger of suffocation, keep these parts away from babies and children.
- Be aware of the sharp edges of the product.
- Check carefully to make sure that there are no missing or defective parts. Improper installation may cause problems.
- Do not hang something heavy on this product, which may exceed the weight capacity.
- Do not use this product for any other purpose that is not specified in this manual.

#### PACKAGE CONTENTS



A (x1) Adapter Bracket



D (x2) 12mm Panhead Screw



B (x2) Coupling Nut



E (x2) 30mm Panhead Screw



C (x4) 12mm Panhead Screw



F (x4) Washer

#### ASSEMBLY STEPS

## Step 1

Remove the small cover and the two screws from the monitor



#### ASSEMBLY STEPS





Please leave us a review if you like our products.

Please feel free to contact us if you have any question.



https://gladiatorjoe.com



US: +1 954 271 6612 CDN & International: +1 514 494 1348



info@gladiatorjoe.com