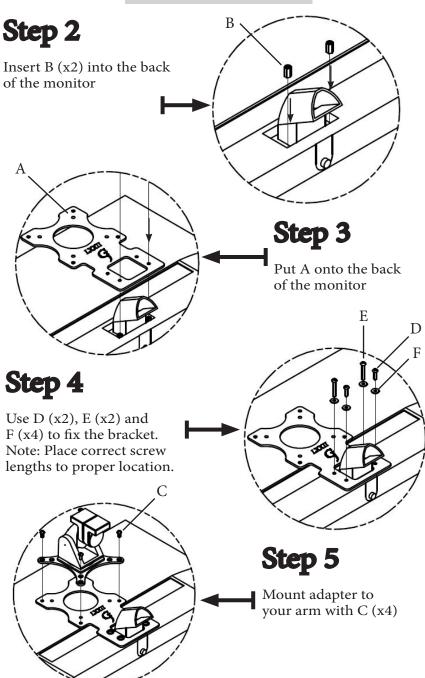

#### PACKAGE CONTENTS

A (x1) Adapter Bracket

D (x2) 12mm Panhead Screw

B (x2) Coupling Nut

E (x2) 30mm Panhead Screw

C (x4) 12mm Panhead Screw

F (x4) Washer

#### ASSEMBLY STEPS