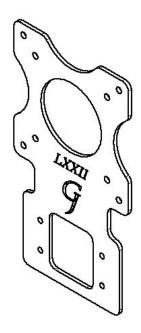

#### PACKAGE CONTENTS

A (x1) Adapter Bracket

D (x2) 12mm Panhead Screw

B (x2) Coupling Nut

E (x2) 30mm Panhead Screw

C (x4) 12mm Panhead Screw

F (x4) Washer