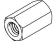

#### PACKAGE CONTENTS

A (x1) Adapter Bracket

D (x2) 12mm Panhead Screw

B (x2) Coupling Nut

E (x2) 30mm Panhead Screw

C (x4) 12mm Panhead Screw

F (x4) Washer