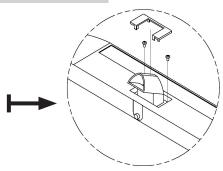

GLADIATOR JOE



Fits the following models: LG 24MP58VQ, 24MP59HT-P, 27MP59HT-P, 27MP58VQ-P

#### **WARNING!**

- To avoid danger of suffocation, keep these parts away from babies and children.
- Be aware of the sharp edges of the product.
- Check carefully to make sure that there are no missing or defective parts. Improper installation may cause problems.
- Do not hang something heavy on this product, which may exceed the weight capacity.
- Do not use this product for any other purpose that is not specified in this manual.

#### PACKAGE CONTENTS



A (x1) Adapter Bracket



D (x2) 12mm Panhead Screw



B (x2) Coupling Nut



E (x2) 30mm Panhead Screw



C (x4) 12mm Panhead Screw



F (x4) Washer

#### ASSEMBLY STEPS

## Step 1

Remove the small cover and the two screws from the monitor



#### ASSEMBLY STEPS





Please leave us a review if you like our products.

Please feel free to contact us if you have any question.



https://gladiatorjoe.com



US: +1 954 271 6612 CDN & International: +1 514 494 1348



info@gladiatorjoe.com