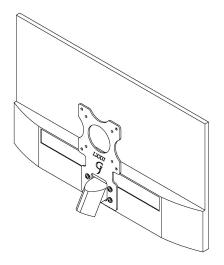

### VESA MOUNT ADAPTER

GLADIATOR JOE

Fits the following models: LG 24MP58VQ, 24MP59HT-P, 27MP59HT-P, 27MP58VQ-P

#### ASSEMBLY STEPS