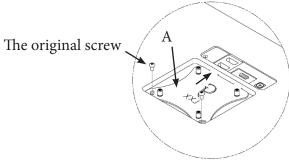

# **STEP 1**

Remove the original monitor stand and use the original screws to place Adapter Bracket (A ) to the monitor

Mount adapter to your arm with B(x4)

https://gladiatorjoe.com/

CDN & International: +1 514 494 1348