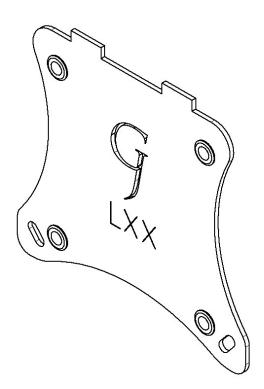

## PACKAGE CONTENTS

A (x1) Adapter Bracket

B(x4) M4 x 12mm Panhead Screw

Note: Please choose the Screw according to the arm bracket.

B(x4) M4 x 25mm Panhead Screw

# **STEP 1**

Remove the original monitor stand and use the original screws to place Adapter Bracket (A ) to the monitor

Mount adapter to your arm with B(x4)

https://gladiatorjoe.com/

CDN & International: +1 514 494 1348