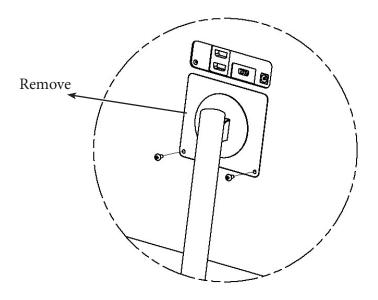

#### REMOVE ORINGINAL BRACKET

\*Please note: This adapter works for a variety of computer monitors. The images below are a representation and may slightly differ from the actual monitor. The assembly process is the same

## STEP 1

Uninstall the two original screws

## STEP 2

Uninstall the original stand from the monitor