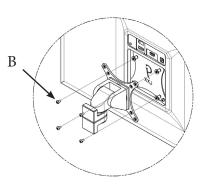

# **STEP 1**

Remove the original monitor stand and use the original screws to place Adapter Bracket (A ) to the monitor

Mount adapter to your arm with B(x4)

https://gladiatorjoe.com/

CDN & International: +1 514 494 1348