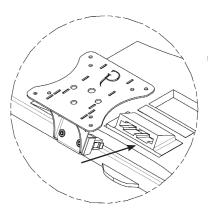

# Step 2

Mount adapter to your arm with B (x4) & C (x4)

Please leave us a review if you like our products. Please feel free to contact us if you have any question.

https://gladiatorjoe.com

US: +1 954 271 6612 CDN & International: +1 514 494 1348