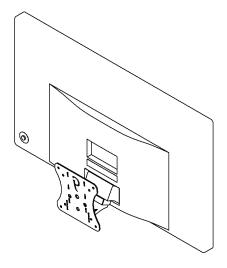

# Fits the following models: Samsung S22E390H

### WARNING!

- To avoid danger of suffocation, keep these parts away from babies and children.
- Be aware of the sharp edges of the product.
- Check carefully to make sure that there are no missing or defective parts. Improper installation may cause problems.
- Do not hang something heavy on this product, which may exceed the weight capacity.
- Do not use this product for any other purpose that is not specified in this manual.

## PACKAGE CONTENTS



A (x1) Adapter Bracket



B (x4) M4 x 12mm Panhead Screw

C (x4) M4 Hex Nut

#### ASSEMBLY STEPS



# Step 1

Remove original monitor stand. Then, install A to the monitor



# Step 2

Mount adapter to your arm with B (x4) & C (x4)



Please leave us a review if you like our products. Please feel free to contact us if you have any question.



https://gladiatorjoe.com



US: +1 954 271 6612 CDN & International: +1 514 494 1348



info@gladiatorjoe.com