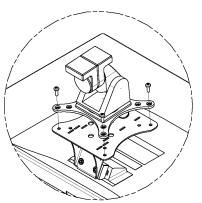

# Step 1

Remove original monitor stand. Then, install A to the monitor

# Step 2

Mount adapter to your arm with B (x4) & C (x4)

Please leave us a review if you like our products. Please feel free to contact us if you have any question.

https://gladiatorjoe.com

US: +1 954 271 6612 CDN & International: +1 514 494 1348