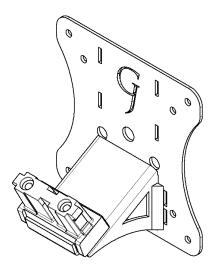

# Fits the following models: Samsung S22E390H

### WARNING!

- To avoid danger of suffocation, keep these parts away from babies and children.
- Be aware of the sharp edges of the product.
- Check carefully to make sure that there are no missing or defective parts. Improper installation may cause problems.
- Do not hang something heavy on this product, which may exceed the weight capacity.
- Do not use this product for any other purpose that is not specified in this manual.

## PACKAGE CONTENTS



A (x1) Adapter Bracket



B (x4) M4 x 12mm Panhead Screw

C (x4) M4 Hex Nut

#### ASSEMBLY STEPS



# Step 1

Remove original monitor stand. Then, install A to the monitor



# Step 2

Mount adapter to your arm with B (x4) & C (x4)



Please leave us a review if you like our products. Please fe