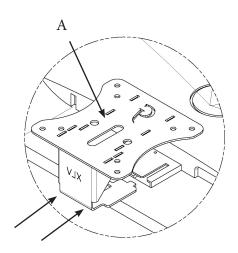

# Step 1

Remove original monitor stand. Then, install A to the monitor

Push A from the bottom, applying equal and steady force, until hearing "click"

GJ0A0045 Gladiator Joe Inc.

Please leave us a review if you like our products.