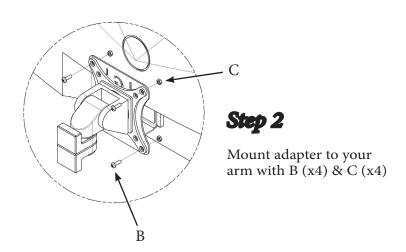

## PACKAGE CONTENTS

A (x1) Adapter Bracket

B (x4) M4 x 12mm Panhead Screw

C (x4) M4 Hex Nut