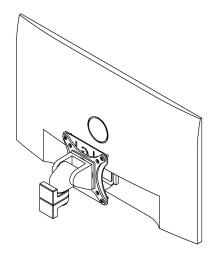

# Step 1

Remove original monitor stand. Then, install A to the monitor

Push A from the bottom, applying equal and steady force, until hearing "click"

GJ0A0045 Gladiator Joe Inc.

Please leave us a review if you like our products.