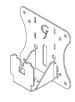

## PACKAGE CONTENTS

A (x1) Adapter Bracket

B (x4) M4 x 12mm Panhead Screw

C (x4) M4 Hex Nut

# Step 1

Remove original monitor stand. Then, install A to the monitor

Push A from the bottom, applying equal and steady force, until hearing "click"

GJ0A0045 Gladiator Joe Inc.

Please leave us a review if you like our products.