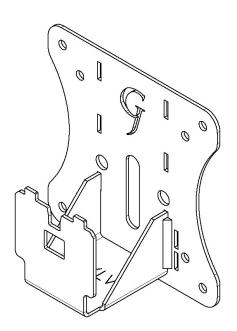

## PACKAGE CONTENTS

A (x1) Adapter Bracket

B (x4) M4 x 12mm Panhead Screw

C (x4) M4 Hex Nut

# Step 1

Remove original monitor stand. Then, install A to the monitor

Push A from the bottom, applying equal and steady force, until hearing "click"

GJ0A0045 Gladiator Joe Inc.

Please leave us a review if you like our products.