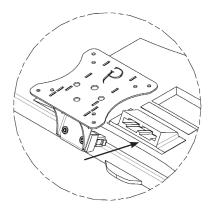

following models:

S22E360H, S22E390H, S22E391H, S22E393H, S22E395H PLUS, S24E360HL, S24E390HL, S24E391HL, S24E393HL, S24E395H PLUS, U24E590D, S27E360F, S27E360H, S27E390H, S27E391H, S27E393H, S27E395H PLUS, U28E590D

GJ0A0044 Gladiator Joe Inc.

### WARNING!

- To avoid danger of suffocation, keep these parts away from babies and children.
- Be aware of the sharp edges of the product.
- Check carefully to make sure that there are no missing or defective parts. Improper installation may cause problems.
- Do not hang something heavy on this product, which may exceed the weight capacity.
- Do not use this product for any other purpose that is not specified in this manual.

## PACKAGE CONTENTS



A (x1) Adapter Bracket



B (x4) M4 x 12mm Panhead Screw



C (x4) M4 Hex Nut

# ASSEMBLY STEPS



# Step 1

Remove original monitor stand. Then, install A to the monitor



# Step 2

Mount adapter to your arm with B (x4) & C (x4)

GJ0A0044 Gladiator Joe Inc.



Please leave us a review if you like our products.

Please feel free to contact us if you have any question.



https://gladiatorjoe.com



US: +1 954 271 6612 CDN & International: +1 514 494 1348



info@gladiatorjoe.com