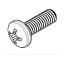

## PACKAGE CONTENTS

A (x1) Adapter Bracket

B (x4) M4 x 12mm Panhead Screw

C (x4) M4 Hex Nut