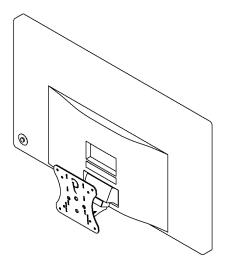

27E390H, S27E391H, S27E393H, S27E395H PLUS, U28E590D

GJ0A0044 Gladiator Joe Inc.

### WARNING!

- To avoid danger of suffocation, keep these parts away from babies and children.
- Be aware of the sharp edges of the product.
- Check carefully to make sure that there are no missing or defective parts. Improper installation may cause problems.
- Do not hang something heavy on this product, which may exceed the weight capacity.
- Do not use this product for any other purpose that is not specified in this manual.

## PACKAGE CONTENTS



A (x1) Adapter Bracket



B (x4) M4 x 12mm Panhead Screw



C (x4) M4 Hex Nut

# ASSEMBLY STEPS



# Step 1

Remove original monitor stand. Then, install A to the monitor



# Step 2

Mount adapter to your arm with B (x4) & C (x4)

GJ0A0044 Gladiator Joe Inc.



Please leave us a review if you like our products.

Please feel free to contact us if you have any question.



https://gladiatorjoe.com



US: +1 954 271 6612 CDN & International: +1 514 494 1348



info@gladiatorjoe.com