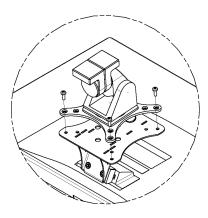

# Step 2

Mount adapter to your arm with B (x4) & C (x4)

GJ0A0044 Gladiator Joe Inc.

Please leave us a review if you like our products.

Please feel free to contact us if you have any question.

https://gladiatorjoe.com