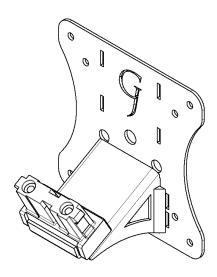

# Step 1

Remove original monitor stand. Then, install A to the monitor

# Step 2

Mount adapter to your arm with B (x4) & C (x4)

GJ0A0044 Gladiator Joe Inc.

Please leave us a review if you like our products.

Please feel free to contact us if you have any question.

https://gladiatorjoe.com