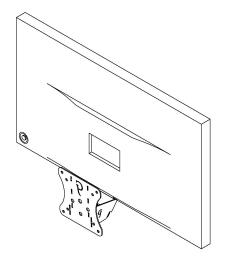

Be aware of the sharp edges of the product.
- Check carefully to make sure that there are no missing of defective parts. Improper installation may cause problem.
- Do not hang something heavy on this product, which may exceed the weight capacity.
- Do not use this product for any other purpose that is not specified in this manual.

### PACKAGE CONTENTS



A (x1) Adapter Bracket



Plastic Pre-Installed in Adapter Bracket



B (x1) M4 Washer



C (x1) M4 x 16mm Panhead Screw



D (x4) M4 x 12mm Panhead Screw



E (x4) M4 Hex Nut

### ASSEMBLY STEPS



### Step 1

Remove original monitor stand. Install Adapter A to the monitor



## Step 2

Install B(x1) and C(x1) to the monitor from the bottom slot



# Step 3

Mount adapter to your arm with D (x4) and E (x4)

GJ0A0028 Gladiator Joe Inc.



Please feel free to contact us if you have any question.



https://gladiatorjoe.com



US: +1 954 271 6612 CDN & International: +1 514 494 1348



in fo@gladiatorjoe.com