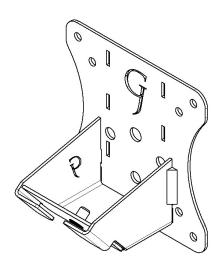

### PACKAGE CONTENTS

A (x1) Adapter Bracket

Plastic Pre-Installed in Adapter Bracket

B (x1) M4 Washer

C (x1) M4 x 16mm Panhead Screw

D (x4) M4 x 12mm Panhead Screw

E (x4) M4 Hex Nut

### Step 1

Remove original monitor stand. Install Adapter A to the monitor