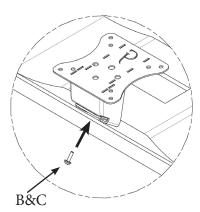

4D590, LS24D-590PL/ZC, S27D590P, S27D590PS/XK. LS27D590, U28D590D

#### WARNING!

- To avoid danger of suffocation, keep these parts away from babies and children.
- Be aware of the sharp edges of the product.
- Check carefully to make sure that there are no missing of defective parts. Improper installation may cause problem.
- Do not hang something heavy on this product, which may exceed the weight capacity.
- Do not use this product for any other purpose that is not specified in this manual.

### PACKAGE CONTENTS



A (x1) Adapter Bracket



Plastic Pre-Installed in Adapter Bracket



B (x1) M4 Washer



C (x1) M4 x 16mm Panhead Screw



D (x4) M4 x 12mm Panhead Screw



E (x4) M4 Hex Nut

### ASSEMBLY STEPS



### Step 1

Remove original monitor stand. Install Adapter A to the monitor



## Step 2

Install B(x1) and C(x1) to the monitor from the bottom slot



# Step 3

Mount adapter to your arm with D (x4) and E (x4)

GJ0A0028 Gladiator Joe Inc.



Please feel free to contact us if you have any question.



https://gladiatorjoe.com



US: +1 954 271 6612 CDN & International: +1 514 494 1348



in fo@gladiatorjoe.com