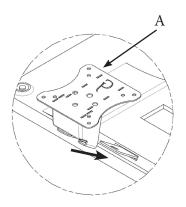

### Step 1

Remove original monitor stand. Install Adapter A to the monitor

## Step 2

Install B(x1) and C(x1) to the monitor from the bottom slot

# Step 3

Mount adapter to your arm with D (x4) and E (x4)

GJ0A0028 Gladiator Joe Inc.

Please feel free to contact us if you have any question.

https://gladiatorjoe.com

US: +1 954 271 6612 CDN & International: +1 514 494 1348