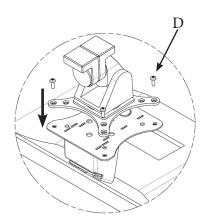

# Step 3

Mount adapter to your arm with D (x4) and E (x4)

GJ0A0028 Gladiator Joe Inc.

Please feel free to contact us if you have any question.

https://gladiatorjoe.com

US: +1 954 271 6612 CDN & International: +1 514 494 1348