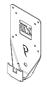

#### PACKAGE CONTENTS

A (x1) Adapter Bracket

B (x4) M4 x 12mm Panhead Screw

C (x4) M4 Hex Nut

## Step 1

Remove original monitor stand. Then, install A to the monitor