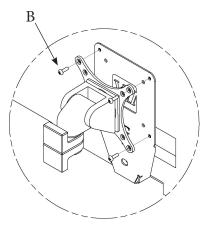

# Step 2

Mount adapter to your arm with B (x4) & C (x4)

Please leave us a review if you like our products.

Please feel free to contact us if you have any question.

https://gladiatorjoe.com

US: +1 954 271 6612 CDN & International: +1 514 494 1348