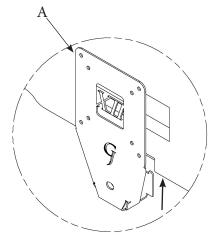

# GJ0A0012

VESA MOUNT ADAPTER



GLADIATOR JOE



Fits the following models: Dell S2440L, S2440LB

GJ0A0012 Gladiator Joe Inc.

#### WARNING!

- To avoid danger of suffocation, keep these parts away from babies and children.
- Be aware of the sharp edges of the product.
- Check carefully to make sure that there are no missing or defective parts. Improper installation may cause problems.
- Do not hang something heavy on this product, which may exceed the weight capacity.
- Do not use this product for any other purpose that is not specified in this manual.

#### PACKAGE CONTENTS



A (x1) Adapter Bracket



B (x4) M4 x 12mm Panhead Screw



C (x4) M4 Hex Nut

### ASSEMBLY STEPS



## Step 1

Remove original monitor stand. Then, install A to the monitor



# Step 2

Mount adapter to your arm with B (x4) & C (x4)



Please leave us a review if you like our products.

Please feel free to contact us if you have any question.



https://gladiatorjoe.com



US: +1 954 271 6612 CDN & International: +1 514 494 1348



info@gladiatorjoe.com