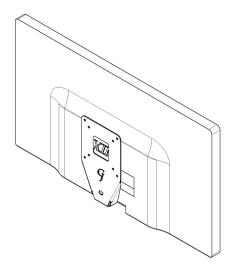

ADAPTER



GLADIATOR JOE



Fits the following models: Dell S2440L, S2440LB

GJ0A0012 Gladiator Joe Inc.

#### WARNING!

- To avoid danger of suffocation, keep these parts away from babies and children.
- Be aware of the sharp edges of the product.
- Check carefully to make sure that there are no missing or defective parts. Improper installation may cause problems.
- Do not hang something heavy on this product, which may exceed the weight capacity.
- Do not use this product for any other purpose that is not specified in this manual.

#### PACKAGE CONTENTS



A (x1) Adapter Bracket



B (x4) M4 x 12mm Panhead Screw



C (x4) M4 Hex Nut

### ASSEMBLY STEPS



## Step 1

Remove original monitor stand. Then, install A to the monitor



# Step 2

Mount adapter to your arm with B (x4) & C (x4)



Please leave us a review if you like our products.

Please feel free to contact us if you have any question.



https://gladiatorjoe.com



US: +1 954 271 6612 CDN & International: +1 514 494 1348



info@gladiatorjoe.com