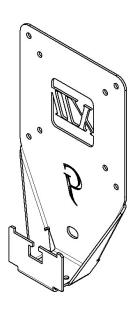

# GJ0A0012

VESA MOUNT ADAPTER



GLADIATOR JOE



Fits the following models: Dell S2440L, S2440LB

GJ0A0012 Gladiator Joe Inc.

#### WARNING!

- To avoid danger of suffocation, keep these parts away from babies and children.
- Be aware of the sharp edges of the product.
- Check carefully to make sure that there are no missing or defective parts. Improper installation may cause problems.
- Do not hang something heavy on this product, which may exceed the weight capacity.
- Do not use this product for any other purpose that is not specified in this manual.

#### PACKAGE CONTENTS



A (x1) Adapter Bracket



B (x4) M4 x 12mm Panhead Screw



C (x4) M4 Hex Nut

### ASSEMBLY STEPS



## Step 1

Remove original monitor stand. Then, install A to the monitor



# Step 2

Mount adapter to your arm with B (x4) & C (x4)



Please leave us a review