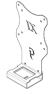

## PACKAGE CONTENTS

A(x1)Adapter

B (x4) M4 x 12mm Panhead Screwy

C(x4)M4 Hex Nut

E(x1) Plastic 2

F(x1) Plastic 3

\*Please note: This adapter after completing step 1, match one of the above plastics to the shape of the base left in the back of the monitor. Then, use this plastic to complet step

#### STEP 2

Take off monitor stand, then remove the original monitor bracket and it's bolt.

Assembly bracket A with one plactic by using original bolts