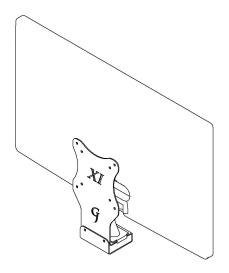

ity.
- Do not use this product for any other purpose that is not specified in this manual.

## PACKAGE CONTENTS



A(x1)Adapter



B (x4) M4 x 12mm Panhead Screwy



C(x4)M4 Hex Nut







E(x1) Plastic 2



F(x1) Plastic 3

\*Please note: This adapter after completing step 1, match one of the above plastics to the shape of the base left in the back of the monitor. Then, use this plastic to complet step

## ASSEMBLY STEPS



#### STEP 1

Remove original bolt and stand base from the monitor



#### STEP 2

Take off monitor stand, then remove the original monitor bracket and it's bolt.

Assembly bracket A with one plactic by using original bolts



## STEP 3

Install assembled adapter to your monitor



### STEP 4

Mount adapter to your arm with B(x4) and C(x4)

GJ0A0011 Gladiator Joe Inc.



Please leave us a review if you like our products.

Please feel free to contact us if you have any question.



https://gladiatorjoe.com/



US: +1 954 271 6612 CDN & International: +1 514 494 1348



in fo@gladiatorjoe.com