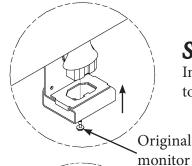

sing or defective parts. Improper installation may cause problems.
- Do not hang something heavy on this product, which may exceed the weight capacity.
- Do not use this product for any other purpose that is not specified in this manual.

## PACKAGE CONTENTS



A(x1)Adapter



B (x4) M4 x 12mm Panhead Screwy



C(x4)M4 Hex Nut







E(x1) Plastic 2



F(x1) Plastic 3

\*Please note: This adapter after completing step 1, match one of the above plastics to the shape of the base left in the back of the monitor. Then, use this plastic to complet step

## ASSEMBLY STEPS



#### STEP 1

Remove original bolt and stand base from the monitor



#### STEP 2

Take off monitor stand, then remove the original monitor bracket and it's bolt.

Assembly bracket A with one plactic by using original bolts



## STEP 3

Install assembled adapter to your monitor



### STEP 4

Mount adapter to your arm with B(x4) and C(x4)

GJ0A0011 Gladiator Joe Inc.



Please leave us a review if you like our products.

Please feel free to contact us if you have any question.



https://gladiatorjoe.com/



US: +1 954 271 6612 CDN & International: +1 514 494 1348



in fo@gladiatorjoe.com