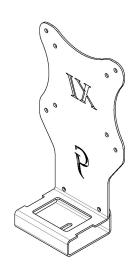

# GJ0A0011

VESA MOUNT ADAPTER

GLADIATOR JOE

Fits the following models:

Samsung S19 - 20 - 22 - 23 - 34 - 27 A, B, C, and D series

## PACKAGE CONTENTS

A(x1)Adapter

B (x4) M4 x 12mm Panhead Screwy

C(x4)M4 Hex Nut

E(x1) Plastic 2

F(x1) Plastic 3

\*Please note: This adapter after completing step 1, match one of the above plastics to the shape of the base left in the back of the monitor. Then, use this plastic to complet step