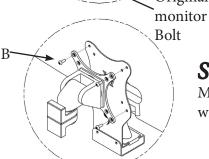

#### STEP 2

Take off monitor stand, then remove the original monitor bracket and it's bolt.

Assembly bracket A with one plactic by using original bolts