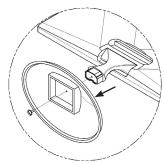

#### STEP 2

Take off monitor stand, then remove the original monitor bracket and it's bolt.

Assembly bracket A with one plactic by using original bolts

## STEP 3

Install assembled adapter to your monitor