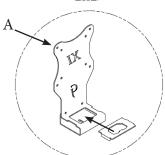

## PACKAGE CONTENTS

A(x1)Adapter

B (x4) M4 x 12mm Panhead Screwy

C(x4)M4 Hex Nut

E(x1) Plastic 2

F(x1) Plastic 3

\*Please note: This adapter after completing step 1, match one of the above plastics to the shape of the base left in the back of the monitor. Then, use this plastic to complet step