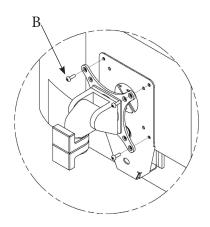

## Step 2

Mount adapter to your arm with B (x4) & C (x4)

GJ0A0010 Gladiator Joe Inc.

Please leave us a review if you like our products.

Please feel free to contact us if you have any question.

https://gladiatorjoe.com