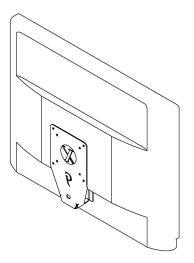

Dell S2340L, S2340M, S2240L, S2240Lc, S2240M GJ0A0010 Gladiator Joe Inc.

#### WARNING!

- To avoid danger of suffocation, keep these parts away from babies and children.
- Be aware of the sharp edges of the product.
- Check carefully to make sure that there are no missing or defective parts. Improper installation may cause problems.
- Do not hang something heavy on this product, which may exceed the weight capacity.
- Do not use this product for any other purpose that is not specified in this manual.

#### PACKAGE CONTENTS



A (x1) Adapter Bracket



B (x4) M4 x 12mm Panhead Screw



C (x4) M4 Hex Nut

### ASSEMBLY STEPS



### Step 1

Remove original monitor stand. Then, install A to the monitor



## Step 2

Mount adapter to your arm with B (x4) & C (x4)

GJ0A0010 Gladiator Joe Inc.



Please leave us a review if you like our products.

Please feel free to contact us if you have any question.



https://gladiatorjoe.com



US: +1 954 271 6612 CDN & International: +1 514 494 1348



info@gladiatorjoe.com