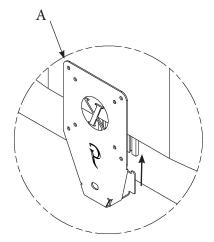

# GJ0A0010

#### VESA MOUNT ADAPTER



GLADIATOR JOE



Fits the following models: Dell S2340L, S2340M, S2240L, S2240Lc, S2240M GJ0A0010 Gladiator Joe Inc.

#### WARNING!

- To avoid danger of suffocation, keep these parts away from babies and children.
- Be aware of the sharp edges of the product.
- Check carefully to make sure that there are no missing or defective parts. Improper installation may cause problems.
- Do not hang something heavy on this product, which may exceed the weight capacity.
- Do not use this product for any other purpose that is not specified in this manual.

#### PACKAGE CONTENTS



A (x1) Adapter Bracket



B (x4) M4 x 12mm Panhead Screw



C (x4) M4 Hex Nut

### ASSEMBLY STEPS



### Step 1

Remove original monitor stand. Then, install A to the monitor



## Step 2

Mount adapter to your arm with B (x4) & C (x4)

GJ0A0010 Gladiator Joe Inc.



Please leave us a review if you like our products.

Please feel free to contact us if you have any question.



https://gladiatorjoe.com



US: +1 954 271 6612 CDN & International: +1 514 494 1348



info@gladiatorjoe.com