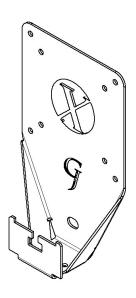

#### PACKAGE CONTENTS

A (x1) Adapter Bracket

B (x4) M4 x 12mm Panhead Screw

C (x4) M4 Hex Nut

### Step 1

Remove original monitor stand. Then, install A to the monitor