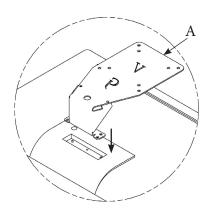

### Step 1

Remove original monitor stand and screws. Then, install A to the monitor

# Step 2

Use the original bolts to install adapter bracket with monitor

Original bolts from monitor stand (x3)