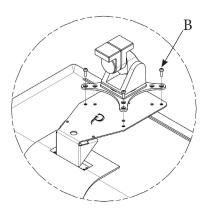

# Step 3

Mount adapter to your arm with B (x4) & C (x4)

Please leave us a review if you like our products.

Please feel free to contact us if you have any question.

https://gladiatorjoe.com

US: +1 954 271 6612 CDN & International: +1 514 494 1348