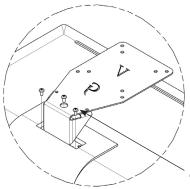

# Step 2

Use the original bolts to install adapter bracket with monitor

Original bolts from monitor stand (x3)