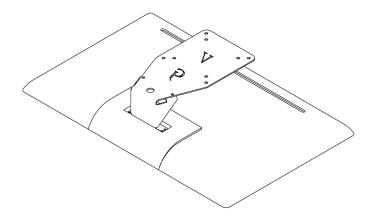

### Step 1

Remove original monitor stand and screws. Then, install A to the monitor