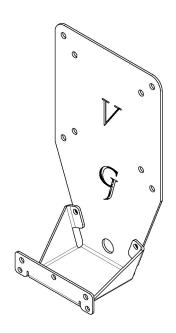

# PACKAGE CONTENTS

A (x1) Adapter Bracket

B (x4) M4 x 12mm Panhead Screw

C (x4) M4 Hex Nut

### Step 1

Remove original monitor stand and screws. Then, install A to the monitor