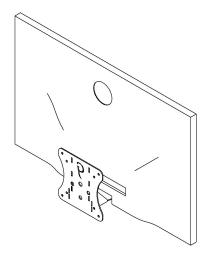

## ASSEMBLY STEPS

Step 1

Remove original monitor stand. Then, install A to the monitor

Mount adapter to your arm with B (x4) and C (x4)

Please leave us a review if you like our products. Please feel free to contact us if you have any question.