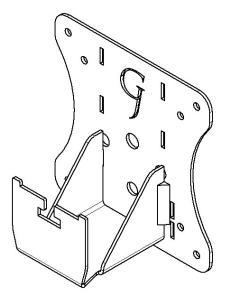

## PACKAGE CONTENTS

A (x1) Adapter Bracket

B (x4) M4 x 12mm Panhead Screw

C (x4) M4 Hex Nut

## ASSEMBLY STEPS

Step 1

Remove original monitor stand. Then, install A to the monitor

Mount adapter to your arm with B (x4) and C (x4)

Please leave us a review if you like our products. Please feel free to contact us if you have any question.