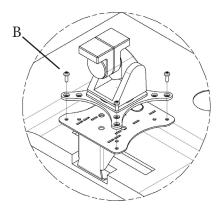

## ASSEMBLY STEPS

Step 1

Remove original monitor stand. Then, install A to the monitor

Mount adapter to your arm with B (x4) and C (x4)

Please leave us a review if you like our products. Please feel free to contact us if you have any question.