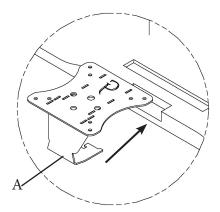

## ASSEMBLY STEPS

Step 1

Remove original monitor stand. Then, install A to the monitor

Mount adapter to your arm with B (x4) and C (x4)

Please leave us a review if you like our products. Please feel free to contact us if you have any question.