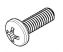

## PACKAGE CONTENTS

A (x1) Adapter Bracket

B (x4) M4 x 12mm Panhead Screw

C (x4) M4 Hex Nut