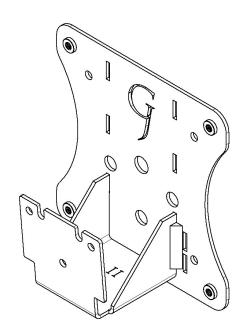

#### PACKAGE CONTENTS

A (x1) Adapter Bracket

B (x4) M4 x 12mm Panhead Screw

## Step 1

Remove original monitor stand and screws. Then, install A to the monitor