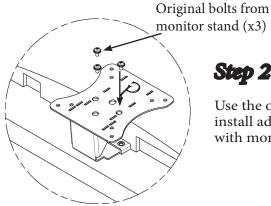

## monitor stand (x3)

Step 2

#### Use the original bolts to install adapter bracket with monitor