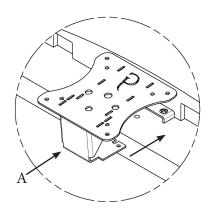

## Step 1

Remove original monitor stand and screws. Then, install A to the monitor

## monitor stand (x3)

Step 2

#### Use the original bolts to install adapter bracket with monitor