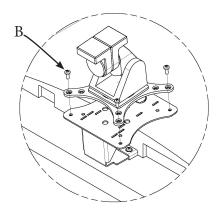

### Step 3

Mount adapter to your arm with B(x4)

Please leave us a review if you like our products.

Please feel free to contact us if you have any question.

https://gladiatorjoe.com

US: +1 954 271 6612 CDN & International: +1 514 494 1348