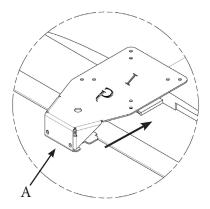

DAPTER



GLADIATOR JOE



### Fits the following models:

DELL ST2420L, ST2420LB, ST2420, ST2420C, ST2421L, ST2421LB, ST2321LF, ST2320L, ST2321L, ST2320LF, ST2220, ST2220C, ST2220M, ST2220Mc, ST2220LC, ST2220L

GJ0A0001 Gladiator Joe Inc.

#### **WARNING!**

- To avoid danger of suffocation, keep these parts away from babies and children.
- Be aware of the sharp edges of the product.
- Check carefully to make sure that there are no missing or defective parts. Improper installation may cause problems.
- Do not hang something heavy on this product, which may exceed the weight capacity.
- Do not use this product for any other purpose that is not specified in this manual.

## PACKAGE CONTENTS



A (x1) Adapter Bracket



B (x4) M4 x 12mm Panhead Screw



C (x4) M4 Hex Nut

## ASSEMBLY STEPS



# Step 1

Remove original monitor stand. Then, install A to the monitor



# Step 2

Mount adapter to your arm with B (x4) & C (x4)



Please leave us a review if you like our products.

Please feel free to contact us if you have any question.



https://gladiatorjoe.com



US: +1 954 271 6612 CDN & International: +1 514 494 1348



info@gladiatorjoe.com