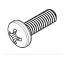

## PACKAGE CONTENTS

A (x1) Adapter Bracket

B (x4) M4 x 12mm Panhead Screw

C (x4) M4 Hex Nut

# Step 2

Mount adapter to your arm with B (x4) & C (x4)

Please leave us a review if you like our products.

Please feel free to contact us if you have any question.

https://gladiatorjoe.com

US: +1 954 271 6612 CDN & International: +1 514 494 1348