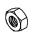

## PACKAGE CONTENTS

A (x1) Adapter Bracket

B (x4) M4 x 12mm Panhead Screw

C (x4) M4 Hex Nut

# Step 2

Mount adapter to your arm with B (x4) & C (x4)

Please leave us a review if you like our products.

Please feel free to contact us if you have any question.

https://gladiatorjoe.com

US: +1 954 271 6612 CDN & International: +1 514 494 1348