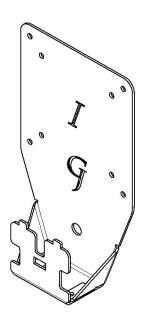

## PACKAGE CONTENTS

A (x1) Adapter Bracket

B (x4) M4 x 12mm Panhead Screw

C (x4) M4 Hex Nut

# Step 1

Remove original monitor stand. Then, install A to the monitor