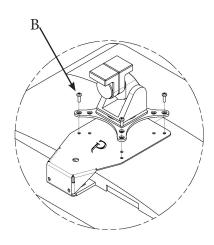

# Step 2

Mount adapter to your arm with B (x4) & C (x4)

Please leave us a review if you like our products.

Please feel free to contact us if you have any question.

https://gladiatorjoe.com

US: +1 954 271 6612 CDN & International: +1 514 494 1348