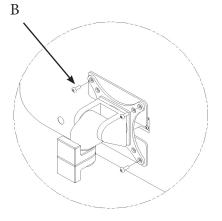

## STEP 3

Mount adapter to your arm with B(x4)

Please leave us a review if you like our products. Please feel free to contact us if you have any question.

https://gladiatorjoe.com/

US: +1 888 331 0330 CDN & International: +1 514 494 1348