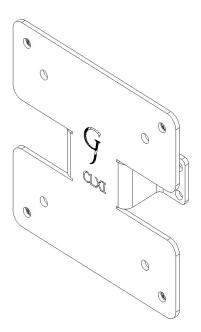

# PACKAGE CONTENTS

A (x1) Adapter Bracket

B (x4) M4 x 12mm Panhead Screw

## STEP 3

Mount adapter to your arm with B(x4)

Please leave us a review if you like our products. Please feel free to contact us if you have any question.

https://gladiatorjoe.com/

US: +1 888 331 0330 CDN & International: +1 514 494 1348