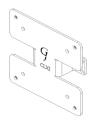

# PACKAGE CONTENTS

A (x1) Adapter Bracket

B (x4) M4 x 12mm Panhead Screw

### STEP 2

Use Original Screws to install adapter on the monitor