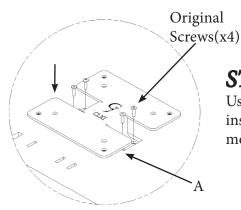

Fits the following models:

Lenovo IdeaCentre AIO 3 24ALC6

#### WARNING!

- To avoid danger of suffocation, keep these parts away from babies and children.
- Be aware of the sharp edges of the product.
- Check carefully to make sure that there are no missing or defective parts. Improper installation may cause problems.
- Do not hang something heavy on this product, which may exceed the weight capacity.
- Do not use this product for any other purpose that is not specified in this manual.

# PACKAGE CONTENTS



A (x1) Adapter Bracket



B (x4) M4 x 12mm Panhead Screw

#### ASSEMBLY STEPS



## STEP 1

Remove the stand from the monitor, and keep the screws.



### STEP 2

Use Original Screws to install adapter on the monitor



## STEP 3

Mount adapter to your arm with B(x4)



Please leave us a review if you like our products. Please feel free to contact us if you have any question.



https://gladiatorjoe.com/



US: +1 888 331 0330 CDN & International: +1 514 494 1348



admin@gladiatorjoe.com

4