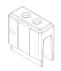

#### PACKAGE CONTENTS

A (x1) Adapter Bracket

E (x1) M4 Washer

B (x1) GJ160 Plastic

F (x1) M4 x 30mm Panhead Screw

C (x2) M4 x 25mm Panhead Screw

G (x4) M4 x 12mm Panhead Screw

D (x1) M4 Rivet