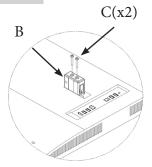

### ASSEMBLY STEPS

**STEP 1**Remove the original monitor stand

**STEP 2**Fix the plastic B to the monitor with C(x2)

**STEP 3**Install the adapter to the monitor until hear "click"

**STEP 4**Use C, F&D to install the adapter on the monitor from both side