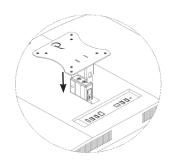

### ASSEMBLY STEPS

**STEP 1**Remove the original monitor stand

**STEP 2**Fix the plastic B to the monitor with C(x2)

**STEP 3**Install the adapter to the monitor until hear "click"

**STEP 4**Use C, F&D to install the adapter on the monitor from both side