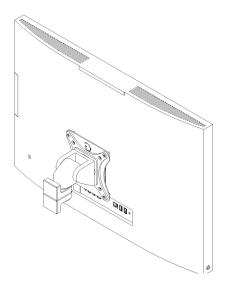

### ASSEMBLY STEPS

**STEP 1**Remove the original monitor stand

**STEP 2**Fix the plastic B to the monitor with C(x2)

**STEP 3**Install the adapter to the monitor until hear "click"

**STEP 4**Use C, F&D to install the adapter on the monitor from both side