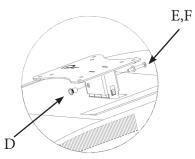

### ASSEMBLY STEPS

**STEP 1**Remove the original monitor stand

**STEP 2**Fix the plastic B to the monitor with C(x2)

**STEP 3**Install the adapter to the monitor until hear "click"

**STEP 4**Use C, F&D to install the adapter on the monitor from both side