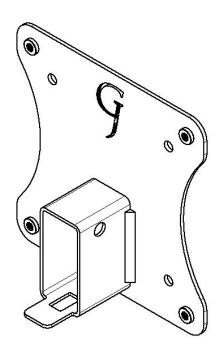

#### PACKAGE CONTENTS

A (x1) Adapter Bracket

E (x1) M4 Washer

B (x1) GJ160 Plastic

F (x1) M4 x 30mm Panhead Screw

C (x2) M4 x 25mm Panhead Screw

G (x4) M4 x 12mm Panhead Screw

D (x1) M4 Rivet

### ASSEMBLY STEPS

**STEP 1**Remove the original monitor stand

**STEP 2**Fix the plastic B to the monitor with C(x2)

**STEP 3**Install the adapter to the monitor until hear "click"

**STEP 4**Use C, F&D to install the adapter on the monitor from both side