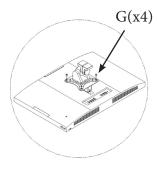

**STEP 5**Mount the adapter to your arm with G(x4)

GJ0A0160 Gladiator Joe Inc.

Please leave us a review if you like our products.

Please feel free to contact us if you have any question.

https://gladiatorjoe.com/