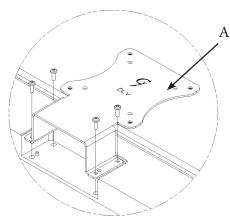

#### STEP 2

Use Original Screws to install adapter(A) on the monitor

STEP 3

Mount adapter to your arm with B(x4)

GJ0A0155 Gladiator Joe Inc.

Please leave us a review if you like our products.

Please feel free to contact us if you have any question.