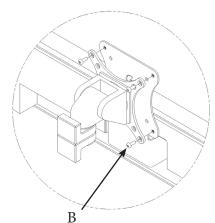

#### STEP 2

Use Original Screws to install adapter(A) on the monitor

STEP 3

Mount adapter to your arm with B(x4)

GJ0A0155 Gladiator Joe Inc.

Please leave us a review if you like our products.

Please feel free to contact us if you have any question.