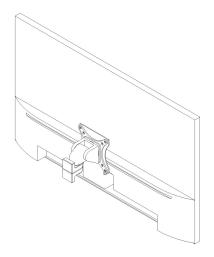

#### STEP 2

Use Original Screws to install adapter(A) on the monitor

STEP 3

Mount adapter to your arm with B(x4)

GJ0A0155 Gladiator Joe Inc.

Please leave us a review if you like our products.

Please feel free to contact us if you have any question.