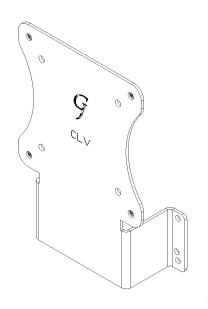

### PACKAGE CONTENTS

A (x1) Adapter Bracket

B (x4) M4 x 12mm Panhead Screw

#### STEP 2

Use Original Screws to install adapter(A) on the monitor

STEP 3

Mount adapter to your arm with B(x4)

GJ0A0155 Gladiator Joe Inc.

Please leave us a review if you like our products.

Please feel free to contact us if you have any question.