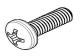

### PACKAGE CONTENTS

A (x1) Adapter Bracket

B (x4) M4 x 12mm Panhead Screw

#### STEP 2

Use Original Screws to install adapter(A) on the monitor

STEP 3

Mount adapter to your arm with B(x4)

GJ0A0155 Gladiator Joe Inc.

Please leave us a review if you like our products.

Please feel free to contact us if you have any question.