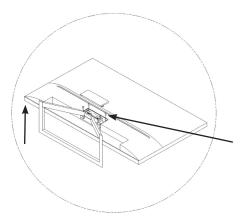

### STEP 1

Remove the stand connector from the monitor, and keep the screws.

**Original Screws** 