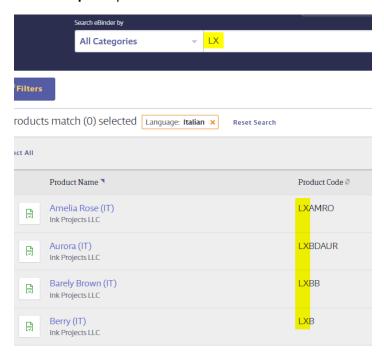

## Search and filter options to find an SDS:

1. Search by text string. For example ... ink name.

2. Add additional filters if you like using the "Filters" button.

- 3. To search for all inks within a specific **brand**, use the following:
  - a. Luxe prefix = LX
  - b. Limitless prefix = LT
  - c. Imperial prefix = IM