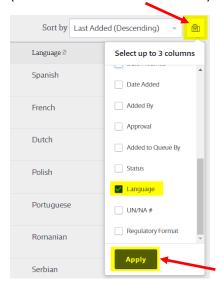

## Change the columns you see:

Select the icon on the right and select: **Product Name**, **Product Code**, **Date Modified**, and **Language**. (these are our recommendations)