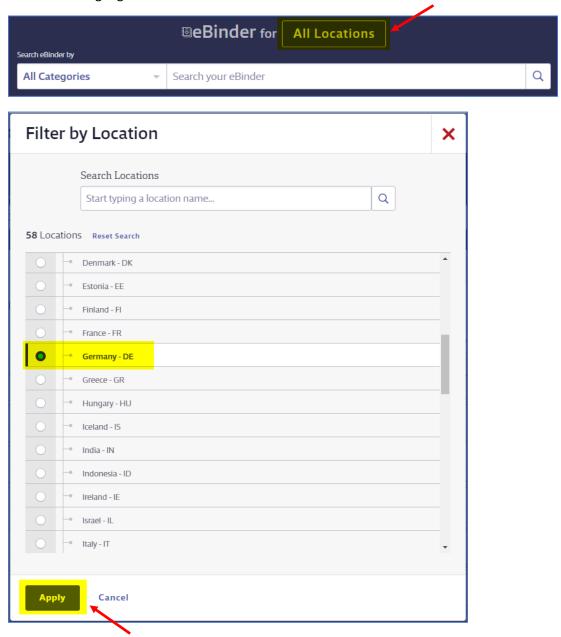

4. If it helps, narrow your search by selecting a "location". This will display SDS's in a specific regional format and language.