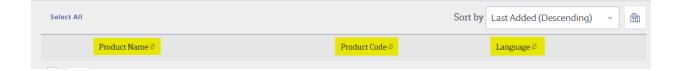

## Change the columns you see:

Select the icon on the right and select: **Product Name**, **Product Code**, **Date Modified**, and **Language**. (these are our recommendations)