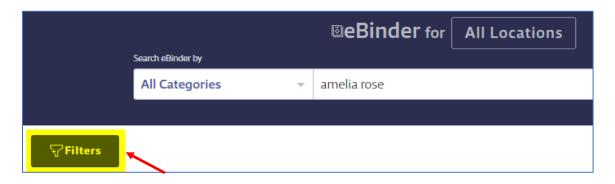

## Search and filter options to find an SDS:

1. Search by text string. For example ... ink name.

2. Add additional filters if you like using the "Filters" button.

- 3. To search for all inks within a specific **brand**, use the following:
  - a. Luxe prefix = LX
  - b. Limitless prefix = LT
  - c. Imperial prefix = IM