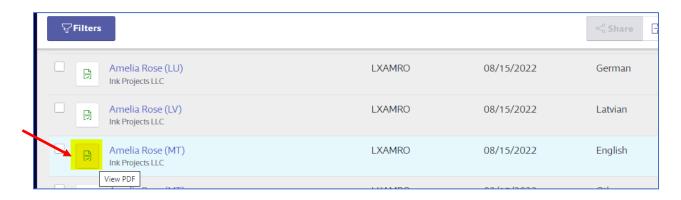

## To view a specific SDS:

1. Click the icon to "View PDF" from the results list.

2. Click the "Product Name" to open the details of the product and click the button "View PDF".