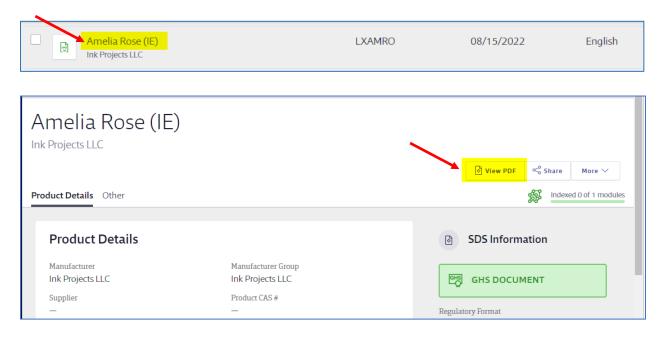

## To view a specific SDS:

1. Click the icon to "View PDF" from the results list.

2. Click the "Product Name" to open the details of the product and click the button "View PDF".