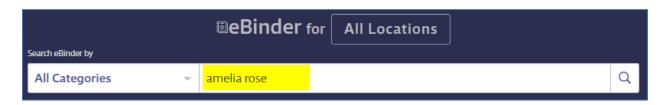

## Search and filter options to find an SDS:

1. Search by text string. For example ... ink name.

2. Add additional filters if you like using the "Filters" button.

- 3. To search for all inks within a specific **brand**, use the following:
  - a. Luxe prefix = LX
  - b. Limitless prefix = LT
  - c. Imperial prefix = IM