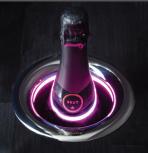

## Color Your Mood

Simply tap the crown of your U-Chill™ three times to select from 27 different color options to gently light the bottle, or tap four times for color flow.

#### Interactive LED Lighting

- 27 different color options
- Optional color-flow setting