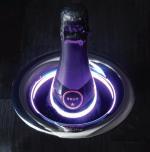

## Color Your Mood

Simply tap the crown of your U-Chill™ three times to select from 27 different color options to gently light the bottle, or tap four times for color flow.

#### Interactive LED Lighting

- 27 different color options
- Optional color-flow setting