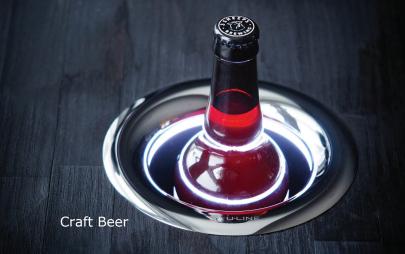

# The Perfect Serving Companion

U-Chill $^{\mathbb{M}}$  is an in-counter cooling cylinder that maintains the temperature of chilled beverages while you enjoy them. Perfect for wine, champagne, craft beer, carafes, bottled water, spirits, and other beverages.

### Endless Possibilities

The beverage may change, but the experience remains. U-Chill™ allows you to enjoy your beverage the way it was designed to be enjoyed, from the first glass to the last. U-Chill™ is perfect for any cool beverage and accommodates many bottle shapes and sizes, up to 3 7/8″ in diameter.