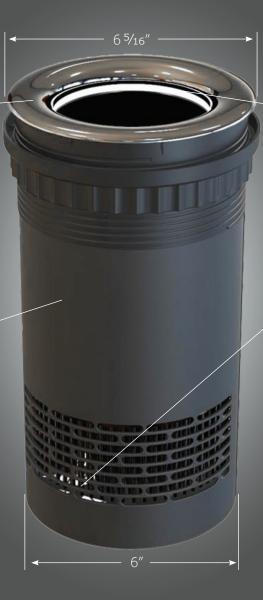

### Simple Installation

- Installs in 6 1/16" diameter opening in countertops from 1/16" to 2 1/2" thick
- Plugs into standard 115v/60Hz outlet
- AC/DC adapter included
- Width: 6 5/16"
  Height: 11 13/16"

## Surface Cutout

6 1/16"

Use 6" hole saw