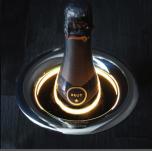

## Color Your Mood

Simply tap the crown of your U-Chill™ three times to select from 27 different color options to gently light the bottle, or tap four times for color flow.

#### Interactive LED Lighting

- 27 different color options
- Optional color-flow setting