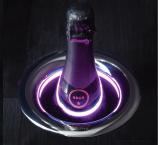

## Color Your Mood

Simply tap the crown of your U-Chill™ three times to select from 27 different color options to gently light the bottle, or tap four times for color flow.

#### Interactive LED Lighting

- 27 different color options
- Optional color-flow setting