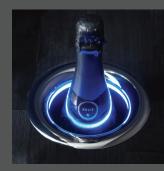

## Color Your Mood

Simply tap the crown of your U-Chill™ three times to select from 27 different color options to gently light the bottle, or tap four times for color flow.

#### Interactive LED Lighting

- 27 different color options
- Optional color-flow setting