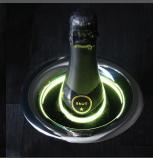

## Color Your Mood

Simply tap the crown of your U-Chill™ three times to select from 27 different color options to gently light the bottle, or tap four times for color flow.

#### Interactive LED Lighting

- 27 different color options
- Optional color-flow setting