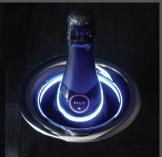

## Color Your Mood

Simply tap the crown of your U-Chill™ three times to select from 27 different color options to gently light the bottle, or tap four times for color flow.

#### Interactive LED Lighting

- 27 different color options
- Optional color-flow setting