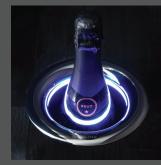

## Color Your Mood

Simply tap the crown of your U-Chill™ three times to select from 27 different color options to gently light the bottle, or tap four times for color flow.

#### Interactive LED Lighting

- 27 different color options
- Optional color-flow setting