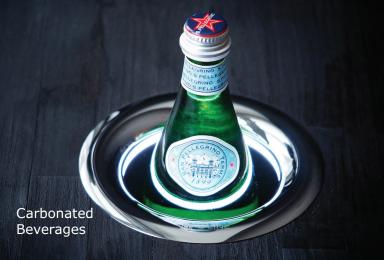

# The Perfect Serving Companion

U-Chill $^{\mathbb{M}}$  is an in-counter cooling cylinder that maintains the temperature of chilled beverages while you enjoy them. Perfect for wine, champagne, craft beer, carafes, bottled water, spirits, and other beverages.

### Endless Possibilities

The beverage may change, but the experience remains. U-Chill™ allows you to enjoy your beverage the way it was designed to be enjoyed, from the first glass to the last. U-Chill™ is perfect for any cool beverage and accommodates many bottle shapes and sizes, up to 3 7/8″ in diameter.