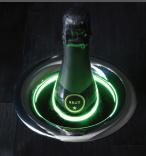

## Color Your Mood

Simply tap the crown of your U-Chill™ three times to select from 27 different color options to gently light the bottle, or tap four times for color flow.

#### Interactive LED Lighting

- 27 different color options
- Optional color-flow setting