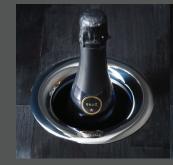

# The Perfect Serving Companion

U-Chill $^{\mathbb{M}}$  is an in-counter cooling cylinder that maintains the temperature of chilled beverages while you enjoy them. Perfect for wine, champagne, craft beer, carafes, bottled water, spirits, and other beverages.

### Endless Possibilities

The beverage may change, but the experience remains. U-Chill™ allows you to enjoy your beverage the way it was designed to be enjoyed, from the first glass to the last. U-Chill™ is perfect for any cool beverage and accommodates many bottle shapes and sizes, up to 3 7/8″ in diameter.