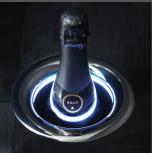

## Color Your Mood

Simply tap the crown of your U-Chill™ three times to select from 27 different color options to gently light the bottle, or tap four times for color flow.

#### Interactive LED Lighting

- 27 different color options
- Optional color-flow setting