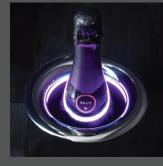

## Color Your Mood

Simply tap the crown of your U-Chill™ three times to select from 27 different color options to gently light the bottle, or tap four times for color flow.

#### Interactive LED Lighting

- 27 different color options
- Optional color-flow setting