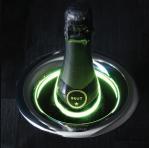

## Color Your Mood

Simply tap the crown of your U-Chill™ three times to select from 27 different color options to gently light the bottle, or tap four times for color flow.

#### Interactive LED Lighting

- 27 different color options
- Optional color-flow setting