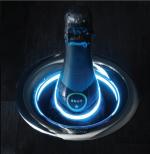

## Color Your Mood

Simply tap the crown of your U-Chill™ three times to select from 27 different color options to gently light the bottle, or tap four times for color flow.

#### Interactive LED Lighting

- 27 different color options
- Optional color-flow setting