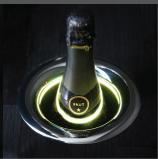

## Color Your Mood

Simply tap the crown of your U-Chill™ three times to select from 27 different color options to gently light the bottle, or tap four times for color flow.

#### Interactive LED Lighting

- 27 different color options
- Optional color-flow setting