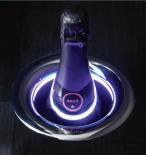

## Color Your Mood

Simply tap the crown of your U-Chill™ three times to select from 27 different color options to gently light the bottle, or tap four times for color flow.

#### Interactive LED Lighting

- 27 different color options
- Optional color-flow setting