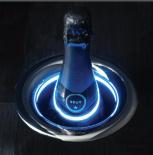

## Color Your Mood

Simply tap the crown of your U-Chill™ three times to select from 27 different color options to gently light the bottle, or tap four times for color flow.

#### Interactive LED Lighting

- 27 different color options
- Optional color-flow setting