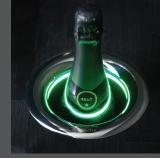

## Color Your Mood

Simply tap the crown of your U-Chill™ three times to select from 27 different color options to gently light the bottle, or tap four times for color flow.

#### Interactive LED Lighting

- 27 different color options
- Optional color-flow setting