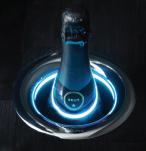

## Color Your Mood

Simply tap the crown of your U-Chill™ three times to select from 27 different color options to gently light the bottle, or tap four times for color flow.

#### Interactive LED Lighting

- 27 different color options
- Optional color-flow setting