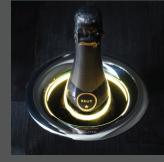

## Color Your Mood

Simply tap the crown of your U-Chill™ three times to select from 27 different color options to gently light the bottle, or tap four times for color flow.

#### Interactive LED Lighting

- 27 different color options
- Optional color-flow setting