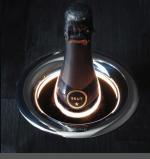

## Color Your Mood

Simply tap the crown of your U-Chill™ three times to select from 27 different color options to gently light the bottle, or tap four times for color flow.

#### Interactive LED Lighting

- 27 different color options
- Optional color-flow setting