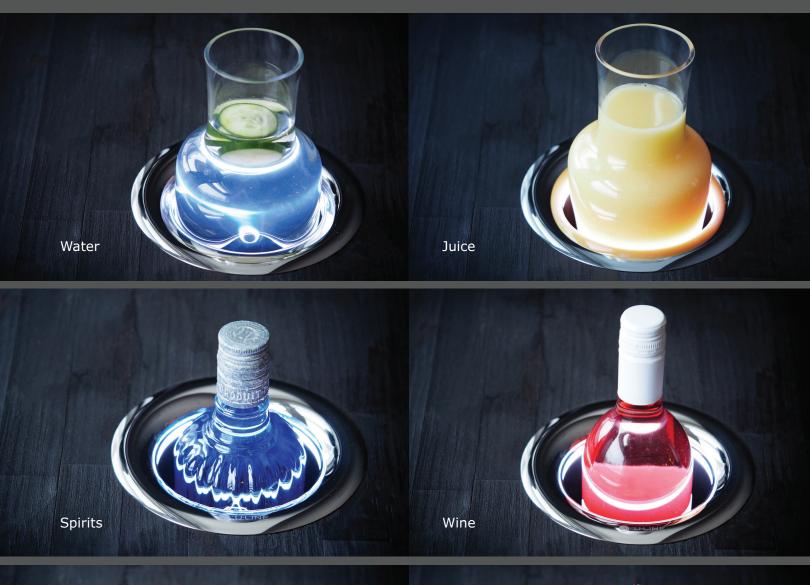

# The Perfect Serving Companion

U-Chill $^{\mathbb{M}}$  is an in-counter cooling cylinder that maintains the temperature of chilled beverages while you enjoy them. Perfect for wine, champagne, craft beer, carafes, bottled water, spirits, and other beverages.

### Endless Possibilities

The beverage may change, but the experience remains. U-Chill™ allows you to enjoy your beverage the way it was designed to be enjoyed, from the first glass to the last. U-Chill™ is perfect for any cool beverage and accommodates many bottle shapes and sizes, up to 3 7/8″ in diameter.