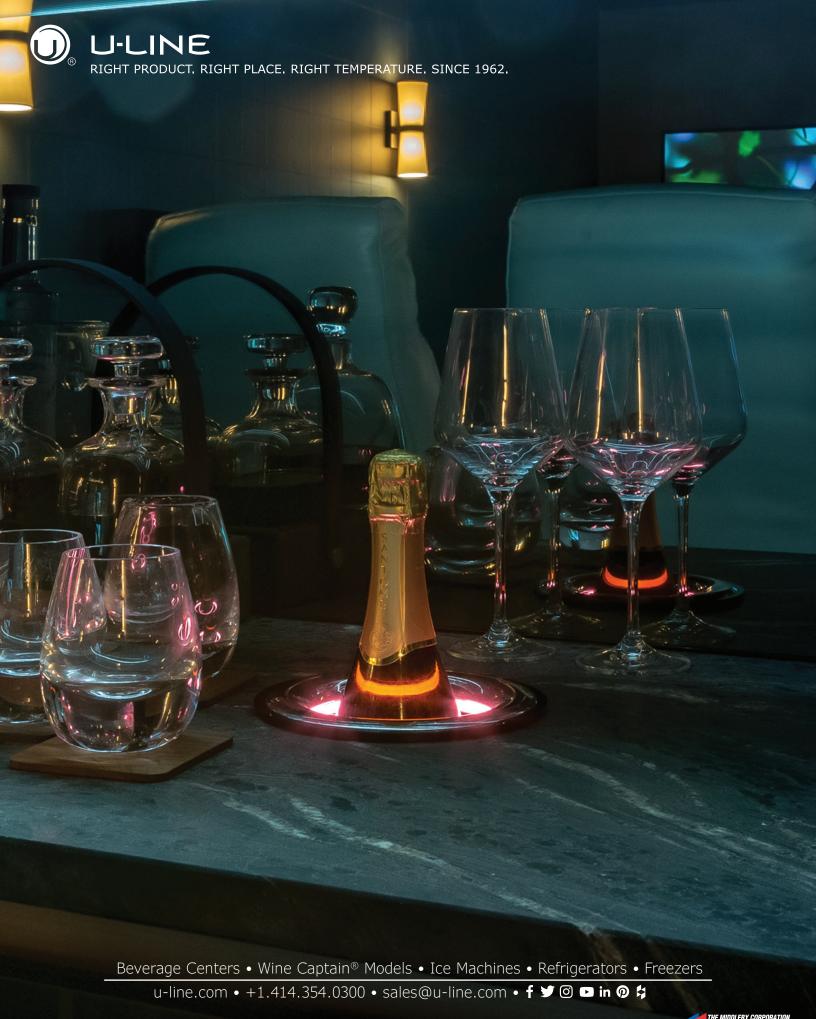

## Color Your Mood

Simply tap the crown of your U-Chill™ three times to select from 27 different color options to gently light the bottle, or tap four times for color flow.