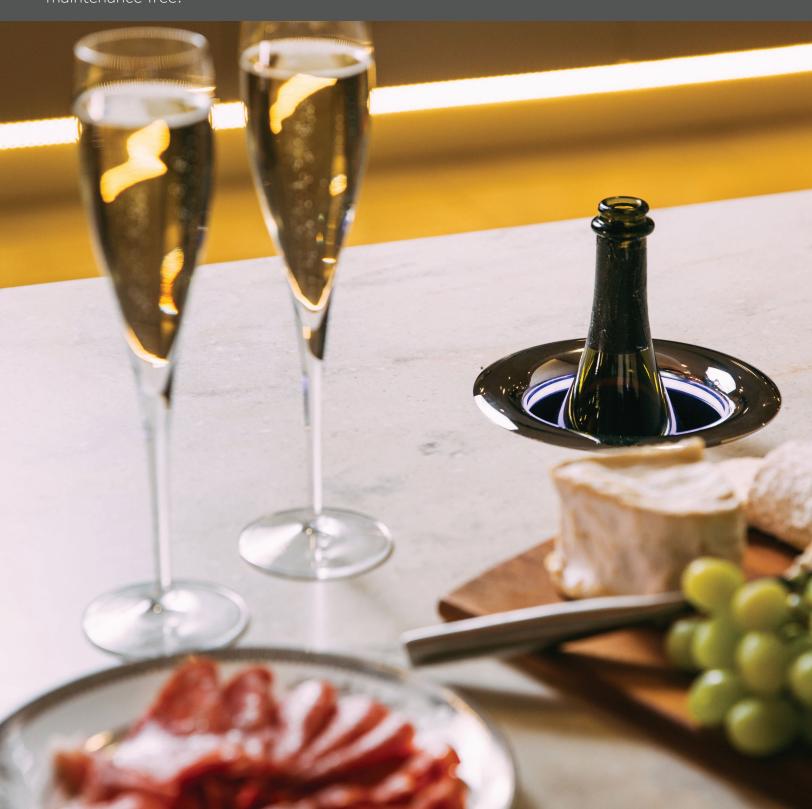

## Cool to the Last Drop

You have selected your beverage with great care. You have stored it at optimal temperature. What happens after you pour the first glass? Simply setting on the countertop results in a warm second and third glass. Placing in an ice bucket cools down too quickly, compromising flavor.

U-Chill<sup>™</sup> allows you to elevate your enjoyment by maintaining the temperature of your bottle within 2°F – 4°F.

### Endless Possibilities

The beverage may change, but the experience remains. U-Chill™ allows you to enjoy your beverage the way it was designed to be enjoyed, from the first glass to the last. U-Chill™ is perfect for any cool beverage and accommodates many bottle shapes and sizes, up to 3 7/8″ in diameter.