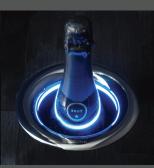

## Color Your Mood

Simply tap the crown of your U-Chill™ three times to select from 27 different color options to gently light the bottle, or tap four times for color flow.

#### Interactive LED Lighting

- 27 different color options
- Optional color-flow setting