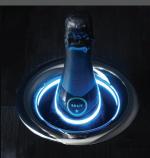

## Color Your Mood

Simply tap the crown of your U-Chill™ three times to select from 27 different color options to gently light the bottle, or tap four times for color flow.

#### Interactive LED Lighting

- 27 different color options
- Optional color-flow setting