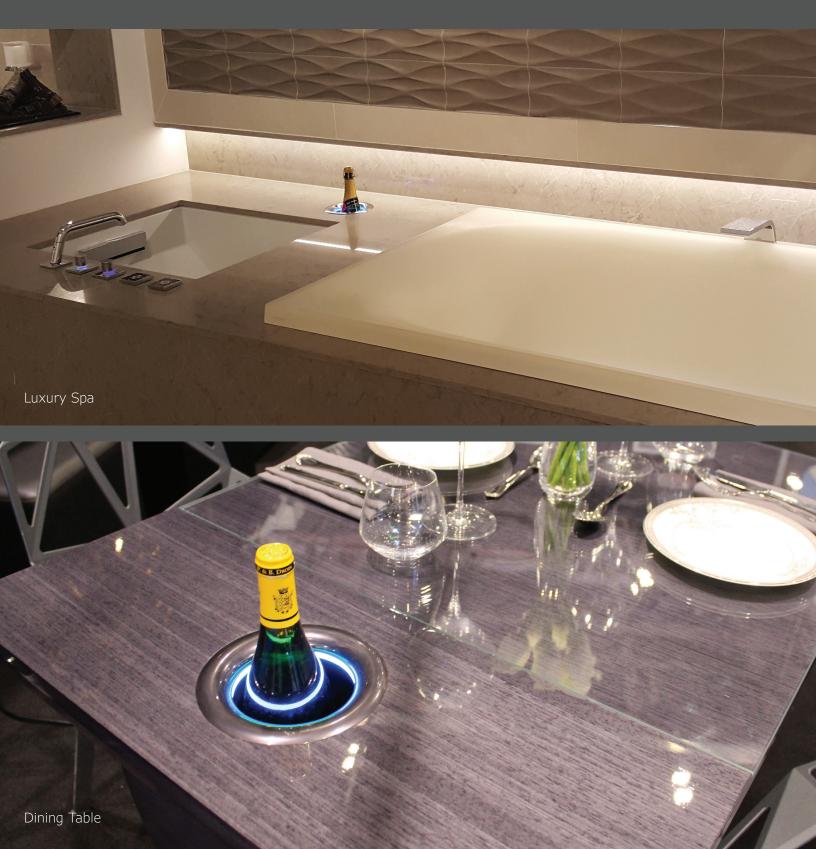

# Install Virtually Anywhere

U-Chill $^{\text{m}}$  easily integrates into any surface and can be incorporated into residential and commercial settings - from bars, breakfast nooks, kitchen islands, sofas, bathrooms, bedrooms, all that's needed is a 6" opening and an electrical outlet.

The opportunities for U-Chill™ are limited only by your imagination.