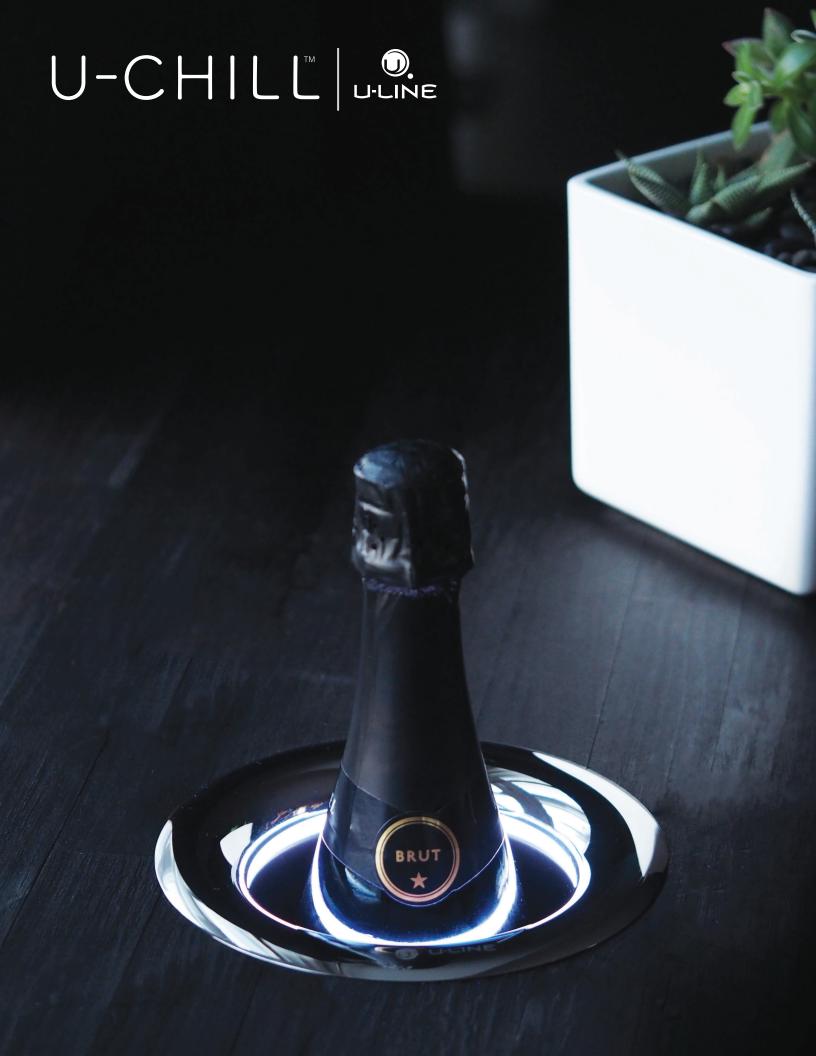

# The Perfect Serving Companion

U-Chill $^{\mathbb{M}}$  is an in-counter cooling cylinder that maintains the temperature of chilled beverages while you enjoy them. Perfect for wine, champagne, craft beer, carafes, bottled water, spirits, and other beverages.

Integrates beautifully in homes, hotels, restaurant lounges, suites, bars, serving stations, kitchens, bathrooms, entertainment areas, and more. U-Chill $^{\text{\tiny M}}$  installs in minutes and is maintenance free.

## Color Your Mood

Simply tap the crown of your U-Chill™ three times to select from 27 different color options to gently light the bottle, or tap four times for color flow.