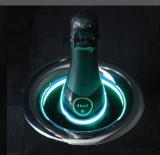

## Color Your Mood

Simply tap the crown of your U-Chill™ three times to select from 27 different color options to gently light the bottle, or tap four times for color flow.

#### Interactive LED Lighting

- 27 different color options
- Optional color-flow setting