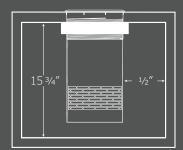

#### Minimum Space Below Crown

### Simple Installation

- Installs in 6 1/16" diameter opening in countertops from 1/16" to 2 1/2" thick
- Plugs into standard 115v/60Hz outlet
- AC/DC adapter included
- Width: 6 5/16"
  Height: 11 13/16"