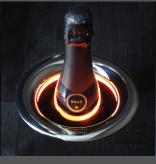

## Color Your Mood

Simply tap the crown of your U-Chill™ three times to select from 27 different color options to gently light the bottle, or tap four times for color flow.

#### Interactive LED Lighting

- 27 different color options
- Optional color-flow setting