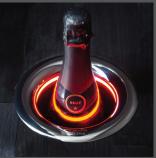

## Color Your Mood

Simply tap the crown of your U-Chill™ three times to select from 27 different color options to gently light the bottle, or tap four times for color flow.

#### Interactive LED Lighting

- 27 different color options
- Optional color-flow setting