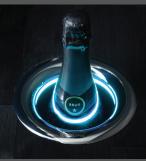

## Color Your Mood

Simply tap the crown of your U-Chill™ three times to select from 27 different color options to gently light the bottle, or tap four times for color flow.

#### Interactive LED Lighting

- 27 different color options
- Optional color-flow setting