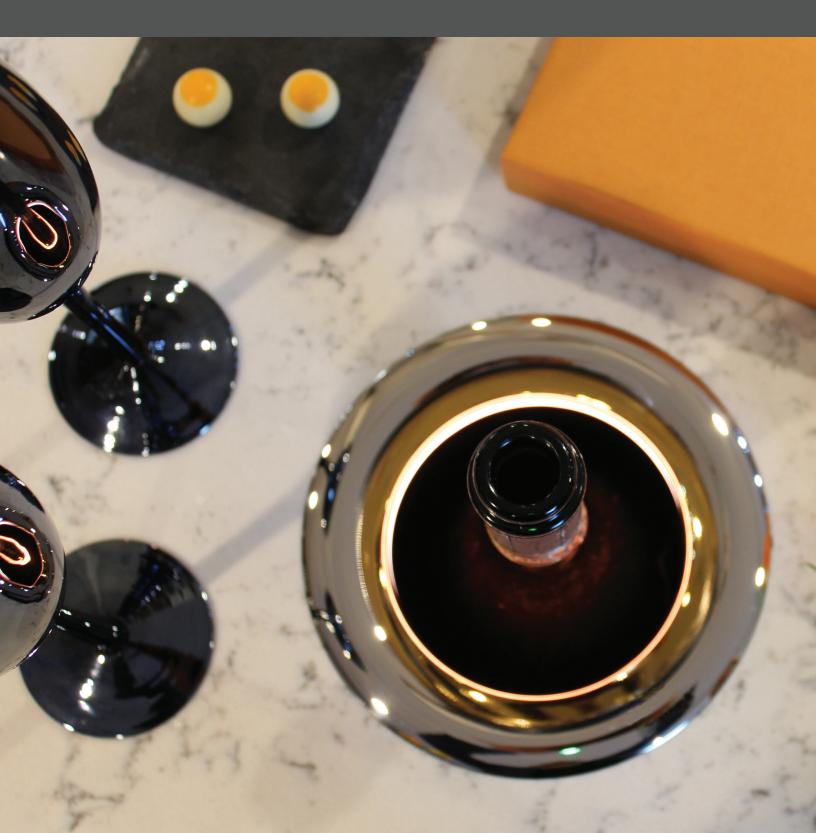

### Endless Possibilities

The beverage may change, but the experience remains. U-Chill™ allows you to enjoy your beverage the way it was designed to be enjoyed, from the first glass to the last. U-Chill™ is perfect for any cool beverage and accommodates many bottle shapes and sizes, up to 3 7/8″ in diameter.

## Color Your Mood

Simply tap the crown of your U-Chill™ three times to select from 27 different color options to gently light the bottle, or tap four times for color flow.