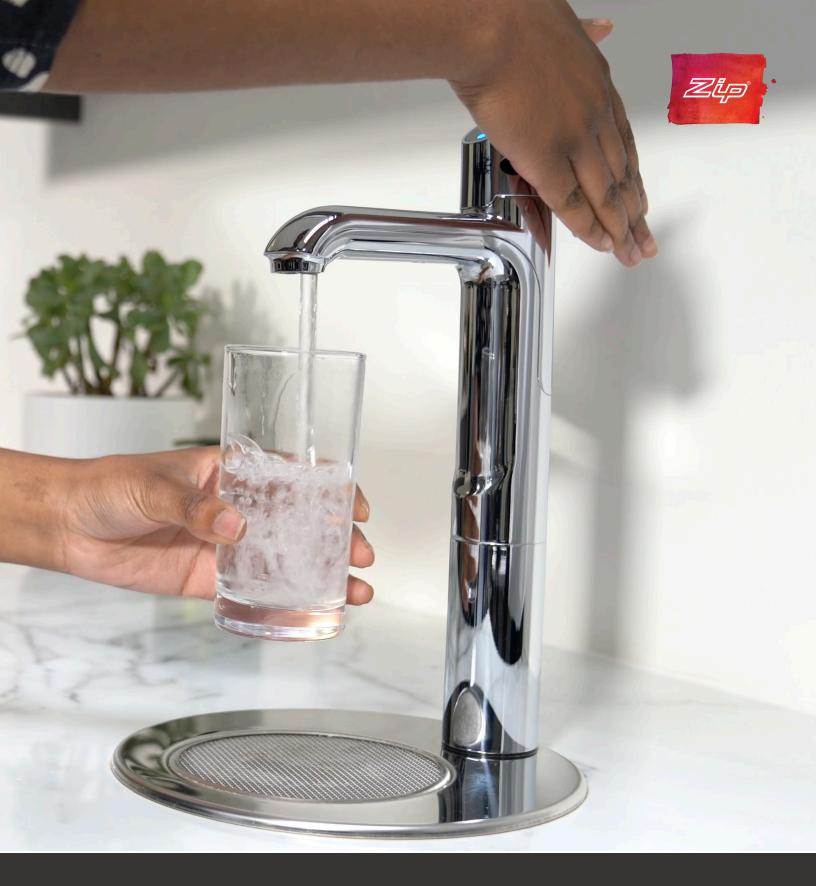

# HYDROTAP® TOUCH-FREE WAVE FOR HOME\*

### CHILLED | SPARKLING

Ditch the bottles and skip the sparkling water in cans when you upgrade your home or office hydration with the HydroTap Touch-Free Wave. Enjoy filtered chilled and sparkling water from a single, touch-free tap.

\*For home or small office (maximum office size = 10 people)