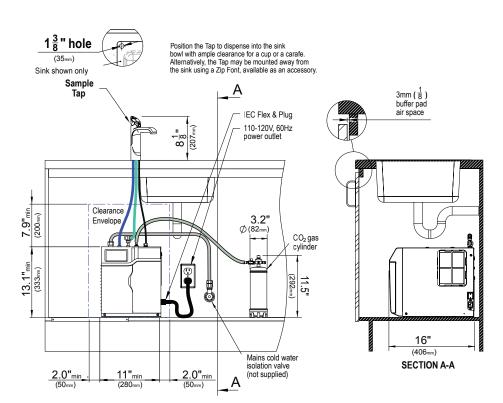

### **COMMAND CENTER SPECS**

| Water Connection  1/2" BSP - isolation valve is required within 3' of the installation  1/2" BSP - isolation valve is required within 3' of the installation  1/2" BSP - isolation valve is required within 3' of the installation  1/2" BSP - isolation valve is required within 3' of the installation  1/2" BSP - isolation valve is required within 3' of the installation  1/2" BSP - isolation valve is required within 3' of the installation  1/2" BSP - isolation valve is required within 3' of the installation  1/2" BSP - isolation valve is required within 3' of the installation  1/2" BSP - isolation valve is required within 3' of the installation  1/2" BSP - isolation valve is required within 3' of the installation  1/2" BSP - isolation valve is required block Valve and a 50psi Pressure Limiting Valve  1/2" Display in the installation  1/2" BSP - isolation valve is required - 12 months  1/2" BSP - isolation valve is required Limiting Valve  1/2" Display in the installation  1/2" BSP - isolation valve is required warmanth 120ppm  1/2" BSP - isolation block Valve and a 50psi Pressure Limiting Valve  1/2" Display in the installation  1/2" BSP - isolation block Valve and a 50psi Pressure Limiting Valve  1/2" BSP - isolation block Valve and a 50psi Pressure Limiting Valve  1/2" Display in the installation  1/2" BSP - isolation block Valve and a 50psi Pressure Limiting Valve  1/2" BSP - isolation block Valve and a 50psi Pressure Limiting Valve  1/2" BSP - isolation block Valve and a 50psi Pressure Limiting Valve  1/2" BSP - isolation block Valve and a 50psi Pressure Limiting Valve  1/2" BSP - isolation block Valve and a 50psi Pressure Limiting Valve  1/2" BSP - isolation block Valve  1/2" BSP - isolation block Valve and a 50psi Pressure Limiting Valve  1/2" BSP - isolation block Valve  1/2" BSP - isolation block Valve  1/2" BSP - isolation  1/2" BSP - |                                                       |                                                                                                        |  |  |  |
|-------------------------------------------------------------------------------------------------------------------------------------------------------------------------------------------------------------------------------------------------------------------------------------------------------------------------------------------------------------------------------------------------------------------------------------------------------------------------------------------------------------------------------------------------------------------------------------------------------------------------------------------------------------------------------------------------------------------------------------------------------------------------------------------------------------------------------------------------------------------------------------------------------------------------------------------------------------------------------------------------------------------------------------------------------------------------------------------------------------------------------------------------------------------------------------------------------------------------------------------------------------------------------------------------------------------------------------------------------------------------------------------------------------------------------------------------------------------------------------------------------------------------------------------------------------------------------------------------------------------------------------------------------------------------------------------------------------------------------------------------------------------------------------------------------------------------------------------------------------------------------------------------------------------------------------------------------------------------------------------------------------------------------------------------------------------------------------------------------------------------------|-------------------------------------------------------|--------------------------------------------------------------------------------------------------------|--|--|--|
| Integral Water Values  Water Supply Requirements  Potable drinking water supply  Total Dissolved Solids (TDS)  TDS minimum 50ppm – maximum 120ppm  Integral Water Filter  0.2 micron, 1 size - replace every 1,500 gallons or 12 months  Power Rating  110-120V, 60 Hz, 1.25kW, 9A draw  Power Supply Requirements  110-120V, 60Hz 15A power supply with a NEMA 5-15 outlet  Dimensions (WxDxH)  11" X 16" X 13.1"  Minimum Air Gap  Clearances are required - 2" left side, 2" right side, 8"above  Dry Weight  53lbs  Product Approvals  IAPMO - NSF/ANSI 372, 42 & 53, cUL, CEC  Warranty  2 years (1 year Limited Warranty plus additional 1 year warranty is available on product registratio  CO <sub>2</sub> Cylinder  Approximately 450 glasses of sparkling water per 1.5lb CO2 cylinder                                                                                                                                                                                                                                                                                                                                                                                                                                                                                                                                                                                                                                                                                                                                                                                                                                                                                                                                                                                                                                                                                                                                                                                                                                                                                                                             | Water Pressure                                        | Min 36psi – Max 100psi with a minimum flow rate of 1 gpm                                               |  |  |  |
| Water Supply Requirements Potable drinking water supply  Total Dissolved Solids (TDS) TDS minimum 50ppm – maximum 120ppm  Integral Water Filter 0.2 micron, 1 size - replace every 1,500 gallons or 12 months  Power Rating 110-120V, 60 Hz, 1.25kW, 9A draw  Power Supply Requirements 110-120V, 60Hz 15A power supply with a NEMA 5-15 outlet  Dimensions (WxDxH) 11" X 16" X 13.1"  Minimum Air Gap Clearances are required - 2" left side , 2" right side , 8"above  Dry Weight 53lbs  Product Approvals IAPMO - NSF/ANSI 372, 42 & 53, cUL, CEC  Warranty 2 years (1 year Limited Warranty plus additional 1 year warranty is available on product registratio  CO <sub>2</sub> Cylinder 2 x 1.5lb beverage-grade carbon dioxide cylinder  CO <sub>2</sub> Capacity Approximately 450 glasses of sparkling water per 1.5lb CO2 cylinder                                                                                                                                                                                                                                                                                                                                                                                                                                                                                                                                                                                                                                                                                                                                                                                                                                                                                                                                                                                                                                                                                                                                                                                                                                                                                  | Water Connection                                      | 1/2" BSP - isolation valve is required within 3' of the installation                                   |  |  |  |
| Total Dissolved Solids (TDS)  TDS minimum 50ppm – maximum 120ppm  Integral Water Filter  0.2 micron, 1 size - replace every 1,500 gallons or 12 months  Power Rating  110-120V, 60 Hz, 1.25kW, 9A draw  Power Supply Requirements  110-120V, 60Hz 15A power supply with a NEMA 5-15 outlet  Dimensions (WxDxH)  11" X 16" X 13.1"  Minimum Air Gap  Clearances are required - 2" left side, 2" right side, 8"above  Dry Weight  53lbs  Product Approvals  IAPMO - NSF/ANSI 372, 42 & 53, cUL, CEC  Warranty  2 years (1 year Limited Warranty plus additional 1 year warranty is available on product registratio  CO <sub>2</sub> Cylinder  2 x 1.5lb beverage-grade carbon dioxide cylinder  CO <sub>2</sub> Capacity  Approximately 450 glasses of sparkling water per 1.5lb CO2 cylinder                                                                                                                                                                                                                                                                                                                                                                                                                                                                                                                                                                                                                                                                                                                                                                                                                                                                                                                                                                                                                                                                                                                                                                                                                                                                                                                                  | Integral Water Values                                 | HydroTaps are fitted with a Dual Check Valve and a 50psi Pressure Limiting Valve                       |  |  |  |
| Integral Water Filter  0.2 micron, 1 size - replace every 1,500 gallons or 12 months  Power Rating  110-120V, 60 Hz, 1.25kW, 9A draw  Power Supply Requirements  110-120V, 60Hz 15A power supply with a NEMA 5-15 outlet  Dimensions (WxDxH)  11" X 16" X 13.1"  Minimum Air Gap  Clearances are required - 2" left side, 2" right side, 8"above  Dry Weight  53lbs  Product Approvals  IAPMO - NSF/ANSI 372, 42 & 53, cUL, CEC  Warranty  2 years (1 year Limited Warranty plus additional 1 year warranty is available on product registratio  C02 Cylinder  2 x 1.5lb beverage-grade carbon dioxide cylinder  C02 Capacity  Approximately 450 glasses of sparkling water per 1.5lb C02 cylinder                                                                                                                                                                                                                                                                                                                                                                                                                                                                                                                                                                                                                                                                                                                                                                                                                                                                                                                                                                                                                                                                                                                                                                                                                                                                                                                                                                                                                            | Water Supply Requirements                             | Potable drinking water supply                                                                          |  |  |  |
| Power Rating 110-120V, 60 Hz, 1.25kW, 9A draw  Power Supply Requirements 110-120V, 60 Hz 15A power supply with a NEMA 5-15 outlet  Dimensions (WxDxH) 11" X 16" X 13.1"  Minimum Air Gap Clearances are required - 2" left side, 2" right side, 8"above  Dry Weight 53lbs  Product Approvals IAPMO - NSF/ANSI 372, 42 & 53, cUL, CEC  Warranty 2 years (1 year Limited Warranty plus additional 1 year warranty is available on product registratio  CO <sub>2</sub> Cylinder 2 x 1.5lb beverage-grade carbon dioxide cylinder  CO <sub>2</sub> Capacity Approximately 450 glasses of sparkling water per 1.5lb CO2 cylinder                                                                                                                                                                                                                                                                                                                                                                                                                                                                                                                                                                                                                                                                                                                                                                                                                                                                                                                                                                                                                                                                                                                                                                                                                                                                                                                                                                                                                                                                                                  | Total Dissolved Solids (TDS)                          | TDS minimum 50ppm – maximum 120ppm                                                                     |  |  |  |
| Power Supply Requirements  110-120V, 60Hz 15A power supply with a NEMA 5-15 outlet  Dimensions (WxDxH)  11" X 16" X 13.1"  Minimum Air Gap  Clearances are required - 2" left side, 2" right side, 8"above  Dry Weight  53lbs  Product Approvals  IAPMO - NSF/ANSI 372, 42 & 53, cUL, CEC  Warranty  2 years (1 year Limited Warranty plus additional 1 year warranty is available on product registratio  CO <sub>2</sub> Cylinder  2 x 1.5lb beverage-grade carbon dioxide cylinder  CO <sub>2</sub> Capacity  Approximately 450 glasses of sparkling water per 1.5lb CO2 cylinder                                                                                                                                                                                                                                                                                                                                                                                                                                                                                                                                                                                                                                                                                                                                                                                                                                                                                                                                                                                                                                                                                                                                                                                                                                                                                                                                                                                                                                                                                                                                          | Integral Water Filter                                 | 0.2 micron, 1 size - replace every 1,500 gallons or 12 months                                          |  |  |  |
| Dimensions (WxDxH)  11" X 16" X 13.1"  Minimum Air Gap  Clearances are required - 2" left side, 2" right side, 8"above  Dry Weight  53lbs  Product Approvals  IAPMO - NSF/ANSI 372, 42 & 53, cUL, CEC  Warranty  2 years (1 year Limited Warranty plus additional 1 year warranty is available on product registratio  CO <sub>2</sub> Cylinder  2 x 1.5lb beverage-grade carbon dioxide cylinder  CO <sub>2</sub> Capacity  Approximately 450 glasses of sparkling water per 1.5lb CO2 cylinder                                                                                                                                                                                                                                                                                                                                                                                                                                                                                                                                                                                                                                                                                                                                                                                                                                                                                                                                                                                                                                                                                                                                                                                                                                                                                                                                                                                                                                                                                                                                                                                                                              | Power Rating                                          | 110-120V, 60 Hz, 1.25kW, 9A draw                                                                       |  |  |  |
| Minimum Air Gap  Clearances are required - 2" left side , 2" right side , 8"above  53lbs  Product Approvals  IAPMO - NSF/ANSI 372, 42 & 53, cUL, CEC  Warranty  2 years (1 year Limited Warranty plus additional 1 year warranty is available on product registratio  C02 Cylinder  2 x 1.5lb beverage-grade carbon dioxide cylinder  C02 Capacity  Approximately 450 glasses of sparkling water per 1.5lb CO2 cylinder                                                                                                                                                                                                                                                                                                                                                                                                                                                                                                                                                                                                                                                                                                                                                                                                                                                                                                                                                                                                                                                                                                                                                                                                                                                                                                                                                                                                                                                                                                                                                                                                                                                                                                       | Power Supply Requirements                             | 110-120V, 60Hz 15A power supply with a NEMA 5-15 outlet                                                |  |  |  |
| Dry Weight 53lbs  Product Approvals IAPMO - NSF/ANSI 372, 42 & 53, cUL, CEC  Warranty 2 years (1 year Limited Warranty plus additional 1 year warranty is available on product registratio  CO <sub>2</sub> Cylinder 2 x 1.5lb beverage-grade carbon dioxide cylinder  CO <sub>2</sub> Capacity Approximately 450 glasses of sparkling water per 1.5lb CO2 cylinder                                                                                                                                                                                                                                                                                                                                                                                                                                                                                                                                                                                                                                                                                                                                                                                                                                                                                                                                                                                                                                                                                                                                                                                                                                                                                                                                                                                                                                                                                                                                                                                                                                                                                                                                                           | Dimensions (WxDxH)                                    | 11" X 16" X 13.1"                                                                                      |  |  |  |
| Product Approvals  IAPMO - NSF/ANSI 372, 42 & 53, cUL, CEC  Warranty  2 years (1 year Limited Warranty plus additional 1 year warranty is available on product registratio  CO <sub>2</sub> Cylinder  2 x 1.5lb beverage-grade carbon dioxide cylinder  CO <sub>2</sub> Capacity  Approximately 450 glasses of sparkling water per 1.5lb CO2 cylinder                                                                                                                                                                                                                                                                                                                                                                                                                                                                                                                                                                                                                                                                                                                                                                                                                                                                                                                                                                                                                                                                                                                                                                                                                                                                                                                                                                                                                                                                                                                                                                                                                                                                                                                                                                         | Minimum Air Gap                                       | nimum Air Gap Clearances are required - 2" left side , 2" right side , 8"above                         |  |  |  |
| Warranty 2 years (1 year Limited Warranty plus additional 1 year warranty is available on product registratio CO <sub>2</sub> Cylinder 2 x 1.5lb beverage-grade carbon dioxide cylinder CO <sub>2</sub> Capacity Approximately 450 glasses of sparkling water per 1.5lb CO2 cylinder                                                                                                                                                                                                                                                                                                                                                                                                                                                                                                                                                                                                                                                                                                                                                                                                                                                                                                                                                                                                                                                                                                                                                                                                                                                                                                                                                                                                                                                                                                                                                                                                                                                                                                                                                                                                                                          | Dry Weight                                            | 53lbs                                                                                                  |  |  |  |
| CO2 Cylinder 2 x 1.5lb beverage-grade carbon dioxide cylinder  CO2 Capacity Approximately 450 glasses of sparkling water per 1.5lb CO2 cylinder                                                                                                                                                                                                                                                                                                                                                                                                                                                                                                                                                                                                                                                                                                                                                                                                                                                                                                                                                                                                                                                                                                                                                                                                                                                                                                                                                                                                                                                                                                                                                                                                                                                                                                                                                                                                                                                                                                                                                                               | Product Approvals                                     | IAPMO - NSF/ANSI 372, 42 & 53, cUL, CEC                                                                |  |  |  |
| CO <sub>2</sub> Capacity Approximately 450 glasses of sparkling water per 1.5lb CO2 cylinder                                                                                                                                                                                                                                                                                                                                                                                                                                                                                                                                                                                                                                                                                                                                                                                                                                                                                                                                                                                                                                                                                                                                                                                                                                                                                                                                                                                                                                                                                                                                                                                                                                                                                                                                                                                                                                                                                                                                                                                                                                  | Warranty                                              | 2 years (1 year Limited Warranty plus additional 1 year warranty is available on product registration) |  |  |  |
|                                                                                                                                                                                                                                                                                                                                                                                                                                                                                                                                                                                                                                                                                                                                                                                                                                                                                                                                                                                                                                                                                                                                                                                                                                                                                                                                                                                                                                                                                                                                                                                                                                                                                                                                                                                                                                                                                                                                                                                                                                                                                                                               | CO <sub>2</sub> Cylinder                              | 2 x 1.5lb beverage-grade carbon dioxide cylinder                                                       |  |  |  |
| CO <sub>2</sub> Operating Pressure Min 39psi - Max 43psi                                                                                                                                                                                                                                                                                                                                                                                                                                                                                                                                                                                                                                                                                                                                                                                                                                                                                                                                                                                                                                                                                                                                                                                                                                                                                                                                                                                                                                                                                                                                                                                                                                                                                                                                                                                                                                                                                                                                                                                                                                                                      | CO <sub>2</sub> Capacity                              | Approximately 450 glasses of sparkling water per 1.5lb CO2 cylinder                                    |  |  |  |
|                                                                                                                                                                                                                                                                                                                                                                                                                                                                                                                                                                                                                                                                                                                                                                                                                                                                                                                                                                                                                                                                                                                                                                                                                                                                                                                                                                                                                                                                                                                                                                                                                                                                                                                                                                                                                                                                                                                                                                                                                                                                                                                               | CO <sub>2</sub> Operating Pressure                    | Min 39psi - Max 43psi                                                                                  |  |  |  |
| Maximum Installation Distance 3' (Tap to Command Center)                                                                                                                                                                                                                                                                                                                                                                                                                                                                                                                                                                                                                                                                                                                                                                                                                                                                                                                                                                                                                                                                                                                                                                                                                                                                                                                                                                                                                                                                                                                                                                                                                                                                                                                                                                                                                                                                                                                                                                                                                                                                      | Maximum Installation Distance (Tap to Command Center) | 3'                                                                                                     |  |  |  |
| Maximum Installation Distance 15" (Tap to Command Center)                                                                                                                                                                                                                                                                                                                                                                                                                                                                                                                                                                                                                                                                                                                                                                                                                                                                                                                                                                                                                                                                                                                                                                                                                                                                                                                                                                                                                                                                                                                                                                                                                                                                                                                                                                                                                                                                                                                                                                                                                                                                     | Maximum Installation Distance (Tap to Command Center) | 15"                                                                                                    |  |  |  |
| Minimum Cabinet Depth 18"                                                                                                                                                                                                                                                                                                                                                                                                                                                                                                                                                                                                                                                                                                                                                                                                                                                                                                                                                                                                                                                                                                                                                                                                                                                                                                                                                                                                                                                                                                                                                                                                                                                                                                                                                                                                                                                                                                                                                                                                                                                                                                     | Minimum Cabinet Depth                                 | 18"                                                                                                    |  |  |  |

**DETAIL B: CABINET FLOOR CUT-OUT** 

Installation and connection of your HydroTap must be carried out by a qualified person, observing all local, state, & federal regulations. You will require suitable 110 -120V 60Hz 15 amp power supply with a NEMA 5-15 electrical outlet within 3' of the product. The HydroTap is a pump-driven system so the installation of the Tap must be within 3' of the base command center. The HydroTap is an air-cooled system so discrete cabinetry cut-outs are required for ventilation. Installation on most countertops is straightforward however some stone countertops may require a specialized cutting service. If using a drip tray [font] accessory, suitable drainage to a trapped waste is required within 3' of the installation. If you live in an area with hard water [more than 120ppm], we recommend installation of a scale filtration kit. Sufficient space and clearance to install the HydroTap as detailed in the product installation guidelines is required. Installation by Zip Professional Service can be arranged with a phone call to 1-833-233-2358 or through https://us.zipwater.com.