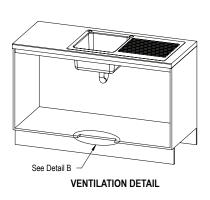

**DETAIL B: CABINET FLOOR CUT-OUT** 

Installation and connection of your HydroTap must be carried out by a qualified person, observing all local, state, & federal regulations. You will require suitable 110 -120V 60Hz 15 amp power supply with a NEMA 5-15 electrical outlet within 3' of the product. The HydroTap is a pump-driven system so the installation of the Tap must be within 3' of the base command center. The HydroTap is an air-cooled system so discrete cabinetry cut-outs are required for ventilation. Installation on most countertops is straightforward however some stone countertops may require a specialized cutting service. If using a drip tray [font] accessory, suitable drainage to a trapped waste is required within 3' of the installation. If you live in an area with hard water [more than 120ppm], we recommend installation of a scale filtration kit. Sufficient space and clearance to install the HydroTap as detailed in the product installation guidelines is required. Installation by Zip Professional Service can be arranged with a phone call to 1-833-233-2358 or through https://us.zipwater.com.