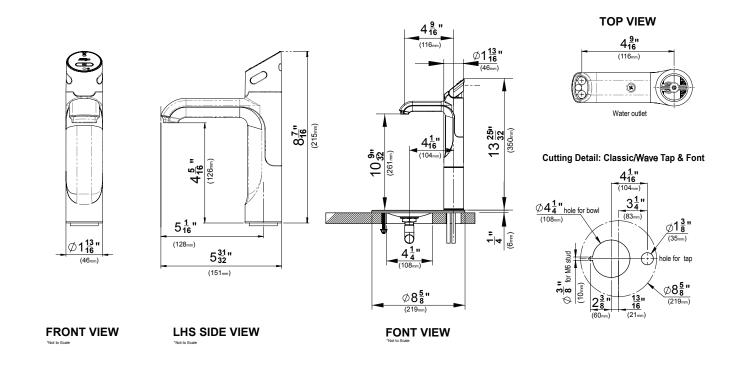

### HYDROTAP TOUCH-FREE WAVE FOR HOME OR SMALL OFFICE\* - TAP SPECS

| Style                     | HydroTap Touch-Free Wave for Home or Small Office*        |  |
|---------------------------|-----------------------------------------------------------|--|
| Hole Size                 | 1 3/8"                                                    |  |
| Available Finishes        | Chrome and Matte Black with Chrome Accents                |  |
| Installation              | Over sink or on drip tray (optional - see below for font) |  |
| Flow rate                 | Max 1.8gpm                                                |  |
| Sparkling Water Flow Rate | 0.36gpm                                                   |  |

#### MODEL NUMBERS (CONSULT LOCAL DEALER FOR PRODUCT CODES)

| WAVECS120V-CH - Wave (Chrome)                          |
|--------------------------------------------------------|
| WAVECS120V-MB - Wave (Matte Black with Chrome Accents) |

#### PRODUCT CODE FOR OPTIONAL FONT

| 01034266 | Drip Tray, Classic/Wave Font (Chrome)      |
|----------|--------------------------------------------|
| 01034268 | Drip Tray, Classic/Wave Font (Matte Black) |