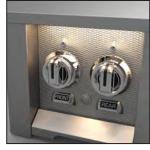

Bright LED Lighting

Sealed Burner Bowl

Stainless Cover

**OPTIONS & ACCESSORIES** 

- Natural Gas (NG) or Liquid Propane (LP)
- Twelve (12) Hestan signature color finishes
- High altitude kit
- Carbon Fiber Vinyl Cover