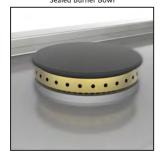

Bright LED Lighting

Sealed Burner Bowl

Stainless Cover

**OPTIONS & ACCESSORIES** 

- Natural Gas (NG) or Liquid Propane (LP)
- Twelve (12) Hestan signature color finishes
- High altitude kit
- Carbon Fiber Vinyl Cover