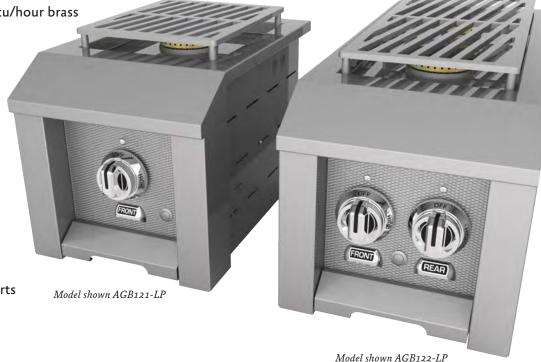

## STANDARD FEATURES

• Single or double side sealed burner(s) configurations

• Double side burners: 20,000 Btu/hour brass front burner and 10,000 Btu/hour brass rear burner

- Single side burner: 20,000 Btu/hour brass sealed burner
- 5/16" thick DiamondCut™ grate

Lasered Stainless Steel Grate - 5/16" thick • Sealed burner bowl with drain tube for easy cleaning

- Electronic ignition system with re-ignition capability
- LED lighting on front control panel
- Heavy gauge welded body construction
- Stainless steel drip tray for ease of cleaning
- Stainless steel top cover
- Double side burner is mountable to Tower Carts
- 120V, 60Hz, 1 amp

| All Models      | Description                                       | Cutout Dimensions W(in.) D(in.) H(in.) |       |    | Total Btu's | Approx<br>SHP WT |
|-----------------|---------------------------------------------------|----------------------------------------|-------|----|-------------|------------------|
| AGB121-NG / -LP | Single Side Burner, Built-in, 12"                 | 11                                     | 137/8 | 12 | 20000       | 000              |
| AGB122-NG / -LP | Double Side Burner, Built-In or Cart-Attached 12" | 11                                     | 241/4 | 12 | 30000       | 000              |