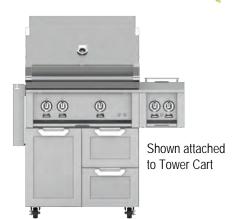

Lasered Stainless Steel Grate - 5/16" thick • Sealed burner bowl with drain tube for easy cleaning

- Electronic ignition system with re-ignition capability
- LED lighting on front control panel
- Heavy gauge welded body construction
- Stainless steel drip tray for ease of cleaning
- Stainless steel top cover
- Double side burner is mountable to Tower Carts
- 120V, 60Hz, 1 amp