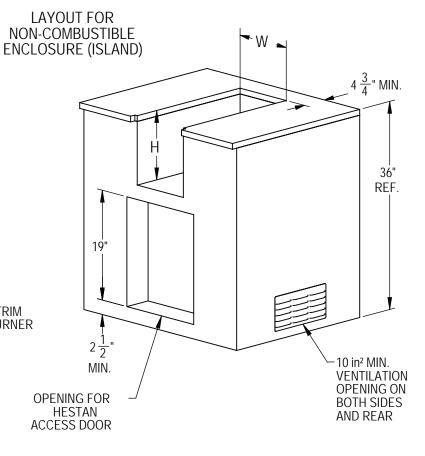

| All Models      | Description                                       | Cutout Dimensions W(in.) D(in.) H(in.) |       |    | Total Btu's | Approx<br>SHP WT |
|-----------------|---------------------------------------------------|----------------------------------------|-------|----|-------------|------------------|
| AGB121-NG / -LP | Single Side Burner, Built-in, 12"                 | 11                                     | 137/8 | 12 | 20000       | 000              |
| AGB122-NG / -LP | Double Side Burner, Built-In or Cart-Attached 12" | 11                                     | 241/4 | 12 | 30000       | 000              |