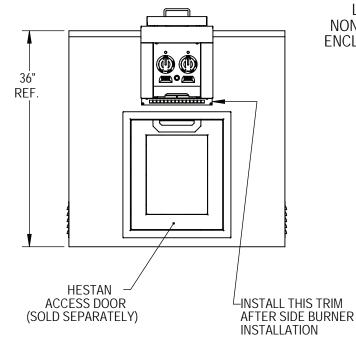

| All Models      | Description                                       | Cutout Dimensions W(in.) D(in.) H(in.) |       |    | Total Btu's | Approx<br>SHP WT |
|-----------------|---------------------------------------------------|----------------------------------------|-------|----|-------------|------------------|
| AGB121-NG / -LP | Single Side Burner, Built-in, 12"                 | 11                                     | 137/8 | 12 | 20000       | 000              |
| AGB122-NG / -LP | Double Side Burner, Built-In or Cart-Attached 12" | 11                                     | 241/4 | 12 | 30000       | 000              |