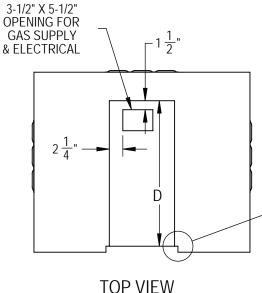

**ELECTRICAL REQUIREMENTS**: 120V, 60Hz, 6 amps

GAS REQIREMENTS: 1/2" NPT gas connection. Minimum gas supply is 7" water column for natural gas and 11" for propane. Operating pressure at the manifold is 4" water column for natural gas and 10" for propane. All units require a regulated gas supply.

| All Models      | Description                                       | Cutout Dimensions W(in.) D(in.) H(in.) |       |    | Total Btu's | Approx<br>SHP WT |
|-----------------|---------------------------------------------------|----------------------------------------|-------|----|-------------|------------------|
| AGB121-NG / -LP | Single Side Burner, Built-in, 12"                 | 11                                     | 137/8 | 12 | 20000       | 000              |
| AGB122-NG / -LP | Double Side Burner, Built-In or Cart-Attached 12" | 11                                     | 241/4 | 12 | 30000       | 000              |