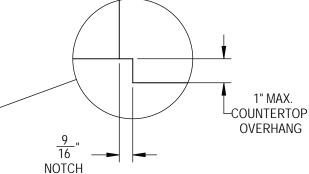

**ELECTRICAL REQUIREMENTS**: 120V, 60Hz, 6 amps

GAS REQIREMENTS: 1/2" NPT gas connection. Minimum gas supply is 7" water column for natural gas and 11" for propane. Operating pressure at the manifold is 4" water column for natural gas and 10" for propane. All units require a regulated gas supply.

| All Models      | Description                                       | Cutout Dimensions W(in.) D(in.) H(in.) |       |    | Total Btu's | Approx<br>SHP WT |
|-----------------|---------------------------------------------------|----------------------------------------|-------|----|-------------|------------------|
| AGB121-NG / -LP | Single Side Burner, Built-in, 12"                 | 11                                     | 137/8 | 12 | 20000       | 000              |
| AGB122-NG / -LP | Double Side Burner, Built-In or Cart-Attached 12" | 11                                     | 241/4 | 12 | 30000       | 000              |