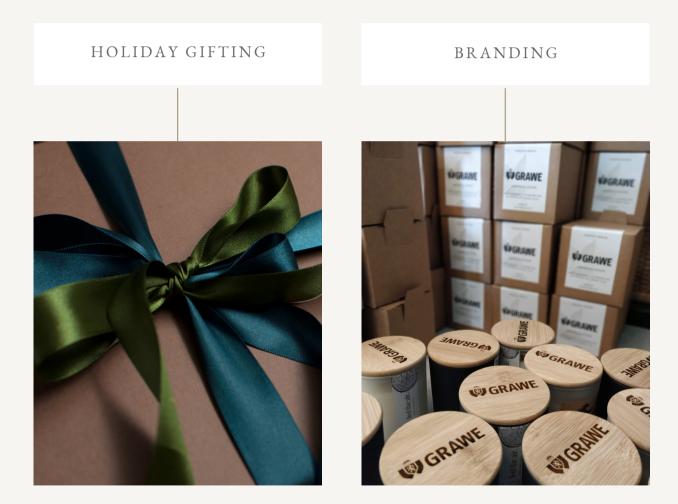

POSIBILITIES

Branding and Personalization. If you wish to take gift-giving to the next level, we also offer the option of personalizing gift packages.

*UP Candle Design* infuses the spirit of art and nature into your gifting.

Packaging: Craft box with crinkle paper and decorative bow