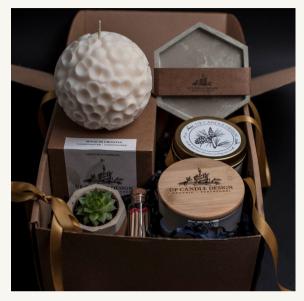

#### ARTISAN CLASSIC - €57

• CUSTOM CARD/NOTE • ENGRAVING ON A WOODEN LID

#### Content:

- Sculptural candle
- Large scented candle
- Scented travel candle
- Jesmonite coaster
- Air plant/succulent in a jesmonite vase
- Matches in a glass vial

Packaging: Craft box with crinkle paper and decorative bow

#### ARTISAN Journey - €72

• CUSTOM CARD/NOTE • ENGRAVING ON WOODEN LID

#### Content:

- Sculptural candle \* 2
- Scented travel candle \* 2
- Jesmonite coaster \* 2
- Air plant/succulent in a jesmonite vase \* 2
- Matches in a glass vial

Packaging: Craft box with crinkle paper and decorative bow