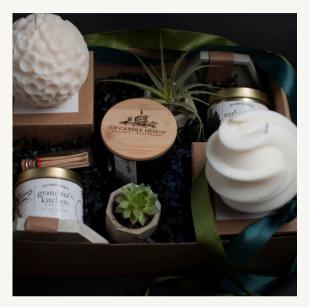

## SERENITY RITUALS

GIFT BOXES

#### Content:

- Sculptural candle
- Scented travel candle
- Elegant candle snuffer
- Large handmade jesmonite wavy tray
- Hand-made decorative jesmonite bowl with matches
- Premium chocolate (optional)

Packaging: Craft box with crinkle paper and decorative bow