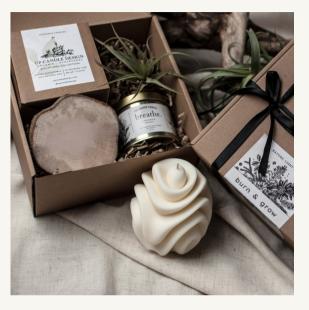

#### BURN & GROW LUX(e) - €47

• CUSTOM CARD/NOTE • ENGRAVING ON COASTERS

#### Content:

- Sculptural candle \* 2
- •Wooden coaster \* 2
- •Air plant
- •Matches in a glass vial

Packaging: Craft box with crinkle paper and decorative bow

#### BURN & GROW ESSENTIALS - €39

• CUSTOM CARD/NOTE • ENGRAVING ON COASTER

#### Content:

- Sculptural candle
- Scented travel candle
- •Wooden coaster
- •Air plant in a jesmonite vase
- •Matches in a glass vial

Packaging: Craft box with crinkle paper and decorative bow