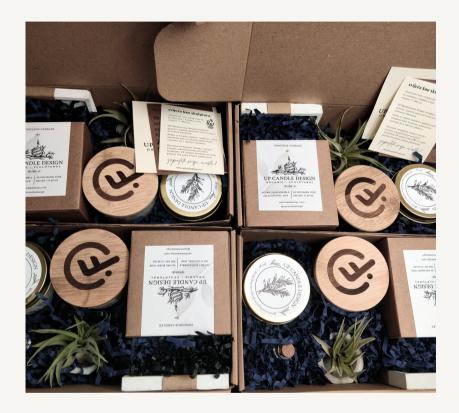

#### PERSONALIZATION

Natural, handmade, and unique gifts with your branding or personalized message for an unforgettable experience.

> TIMELINE: 1-2 WEEKS MINIMUM: 5 + GIFTS

POSIBILITIES

Branding and Personalization. If you wish to take gift-giving to the next level, we also offer the option of personalizing gift packages.

*UP Candle Design* infuses the spirit of art and nature into your gifting.