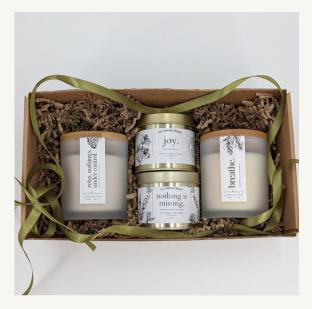

## SERENITY RITUALS

GIFT BOXES

#### SWEET SERENITY - €48-53

• CUSTOM CARD/NOTE

#### Content:

- Sculptural candle
- Scented travel candle
- Elegant candle snuffer
- Large handmade jesmonite wavy tray
- Hand-made decorative jesmonite bowl with matches
- Premium chocolate (optional)

Packaging: Craft box with crinkle paper and decorative bow