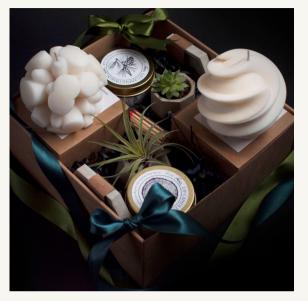

#### ARTISAN EXTRAVAGANZA-€88

• CUSTOM CARD/NOTE • ENGRAVING ON WOODEN LID

#### Content:

- Sculptural candle \* 2
- Scented travel candle \*2
- Large scented candle
- Jesmonite coaster \* 2
- Air plant/succulent in a jesmonite vase \* 2
- Matches in a glass vial

Packaging: Craft box with crinkle paper and decorative bow