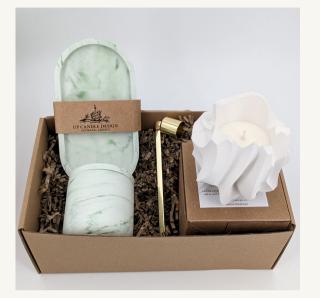

#### SCULPTED CALM - €40

• CUSTOM CARD/NOTE

#### Content:

- Sculptural candle
- Scented large candle in a glass jar
- Elegant candle snuffer
- Large handmade jesmonite oval tray
- Matches in a glass vial

#### Packaging:

Craft box with crinkle paper and decorative bow