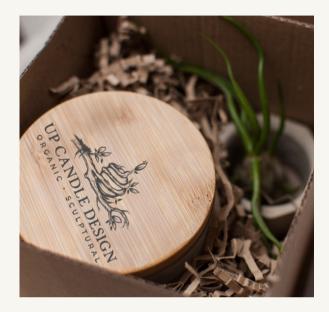

#### BURN & GROW LUX(e) - €47

• CUSTOM CARD/NOTE • ENGRAVING ON COASTERS

#### Content:

- Sculptural candle \* 2
- •Wooden coaster \* 2
- •Air plant
- •Matches in a glass vial

Packaging: Craft box with crinkle paper and decorative bow

#### BURN & GROW ESSENTIALS - €39

• CUSTOM CARD/NOTE • ENGRAVING ON COASTER

#### Content:

- Sculptural candle
- Scented travel candle
- •Wooden coaster
- •Air plant in a jesmonite vase
- •Matches in a glass vial

Packaging: Craft box with crinkle paper and decorative bow