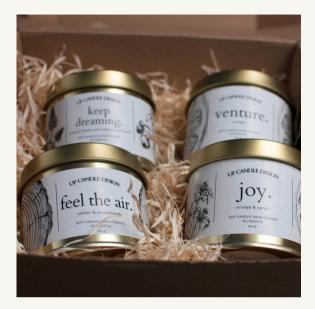

with matches

Packaging: Craft box with crinkle paper and decorative bow

#### SCULPTED CALM - €40



• CUSTOM CARD/NOTE

#### Content:

- Sculptural candle
- Scented large candle in a glass jar
- Elegant candle snuffer
- Large handmade jesmonite oval tray
- Matches in a glass vial

#### Packaging:

Craft box with crinkle paper and decorative bow

#### RITUAL RADIANCE - €54



• CUSTOM CARD/NOTE

• ENGRAVING ON A WOODEN LID

#### Content:

- Large scented candle \* 2
- Scented travel candle \* 2

Packaging: Craft box with crinkle paper and decorative bow

#### DAYDREAM ESCAPE - €48



• CUSTOM CARD/NOTE

#### Content:

- Sculptural scented candle
- Elegant candle snuffer
- Large handmade jesmonite oval tray
- Hand-made decorative jesmonite bowl with matches

#### TRAVELLING ESSENCE - €38



• CUSTOM CARD/NOTE

#### Content:

• Scented travel candle\* 4 (various scents)

Packaging: Craft box with crinkle paper and decorative bow Packaging: Craft box with crinkle paper and decorative bow

BURN&GROW

GIFT BOXES

burn &

grow

#### BURN & GROW LUX(e) - €47



• CUSTOM CARD/NOTE • ENGRAVING ON COASTERS

#### Content:

- Sculptural candle \* 2
- •Wooden coaster \* 2
- •Air plant
- •Matches in a glass vial

Packaging: Craft box with crinkle paper and decorative bow

#### BURN & GROW ESSENTIALS - €39



• CUSTOM CARD/NOTE • ENGRAVING ON COASTER

#### Content:

- Sculptural candle
- Scented travel candle
- •Wooden coaster
- •Air plant in a jesmonite vase
- •Matches in a glass vial

Packaging: Craft box with crinkle paper and decorative bow

#### BURN & GROW PETITE - €30



• CUSTOM