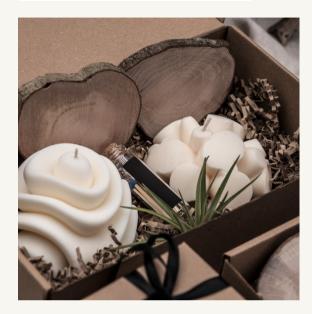

#### BURN & GROW LUX(e) - €47

• CUSTOM CARD/NOTE • ENGRAVING ON COASTERS

#### Content:

- Sculptural candle \* 2
- •Wooden coaster \* 2
- •Air plant
- •Matches in a glass vial

Packaging: Craft box with crinkle paper and decorative bow